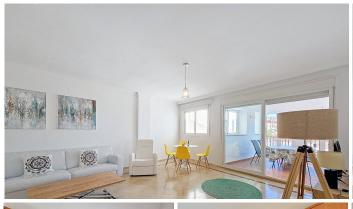

Large and Fully Equipped Kitchen: The kitchen, spacious and functional, has all the necessary appliances, ready for you to start enjoying it from the first day.

Very Large Living Room with Access to Terrace: A spacious living room that connects directly to the terrace, perfect for enjoying natural light and relaxing while enjoying the views of the sea and the mountains.