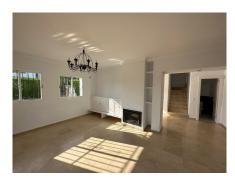

The fully fitted kitchen is spacious and has an adjacent pantry, 2 large windows, plus access to the garden. On this level, you will also find a guest bedroom with an en-suite bathroom, in addition to a guest toilet.