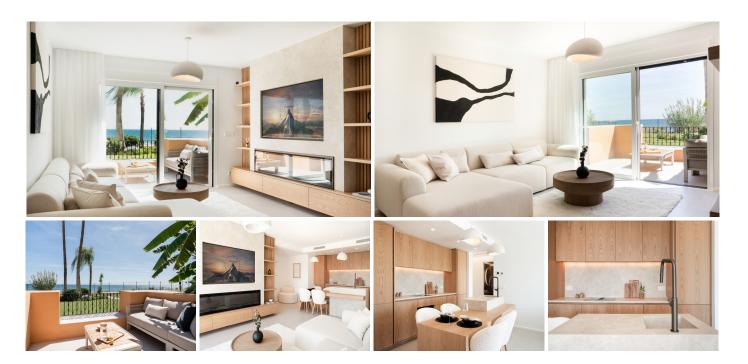

114 m<sup>2</sup> Built

 $\Gamma$   $\Lambda$  $\mathbf{L}\mathbf{J}$ 

31 m<sup>2</sup> Terrace

Nestled in a prestigious beachfront urbanization in Estepona, walking distance to the port, this luxurious fully renovated apartment offers an unparalleled living experience on the Costa del Sol. With a built area of 114 m<sup>2</sup>, this property is a perfect blend of comfort and style, featuring three spacious bedrooms and two

well-appointed bathrooms, one of which en-suite.

The apartment boasts a range of modern amenities designed to enhance convenience and luxury. The fully fitted kitchen with Italian stone and custom made oak carpentry provide a comfortable and practical living environment, while the electric fireplace adds a touch of warmth and elegance. The property is fully furnished, allowing for immediate occupancy without the need for additional investment. Security is a priority, with features such as a security entrance, double glazing, and electric blinds.

Outdoor living is a delight with 31,65m² divided between 3 private uncovered terraces all offering stunning unobstructed sea views. The large communal pool and garden provide a tranquil setting for relaxation and leisure. The apartment's location is ideal for those seeking a vibrant lifestyle, with amenities, transport links, shops, schools, and the beach all within close proximity. The property is also conveniently located near the port, town centre and several golf courses.

Additional features include partial underfloor heating, individual air conditioning units for cooling and heating, and glass doors that enhance the modern aesthetic of the apartment. The gated community ensures privacy and exclusivity, making this property a perfect choice for those seeking a luxurious beachside residence in one of Estepona's most sought-after locations.