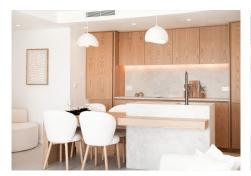

well-appointed bathrooms, one of which en-suite.

The apartment boasts a range of modern amenities designed to enhance convenience and luxury. The fully fitted kitchen with Italian stone and custom made oak carpentry provide a comfortable and practical living environment, while the electric fireplace adds a touch of warmth and elegance. The property is fully furnished, allowing for immediate occupancy without the need for additional investment. Security is a priority, with features such as a security entrance, double glazing, and electric blinds.