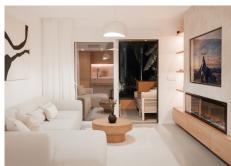

well-appointed bathrooms, one of which en-suite.

The apartment boasts a range of modern amenities designed to enhance convenience and luxury. The fully fitted kitchen with Italian stone and custom made oak carpentry provide a comfortable and practical living environment, while the electric fireplace adds a touch of warmth and elegance. The property is fully furnished, allowing for immediate occupancy without the need for additional investment. Security is a priority, with features such as a security entrance, double glazing, and electric blinds.