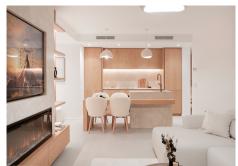

well-appointed bathrooms, one of which en-suite.

The apartment boasts a range of modern amenities designed to enhance convenience and luxury. The fully fitted kitchen with Italian stone and custom made oak carpentry provide a comfortable and practical living environment, while the electric fireplace adds a touch of warmth and elegance. The property is fully furnished, allowing for immediate occupancy without the need for additional investment. Security is a priority, with features such as a security entrance, double glazing, and electric blinds.