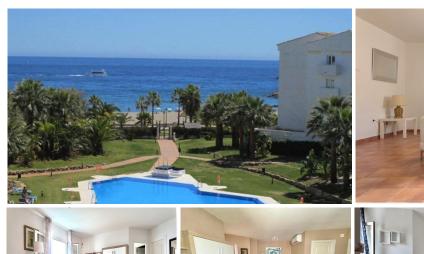

## MIDDLE FLOOR APARTMENT WITH 1 BEDROOM

Puerto Banús

REF# R4849330 - 430.000€

1 Beds

Baths

70 m<sup>2</sup> Built

Discover the opportunity you've been waiting for in Puerto Banús!

Located on the seafront, facing one of the most beautiful beaches in Marbella, this property is the perfect retreat to enjoy the coastal lifestyle you've always dreamed of.

This luxurious complex is located in a gated community, with 24-hour security and concierge service, guaranteeing your peace of mind and comfort. Enjoy spacious, well-kept gardens and two magnificent large swimming pools, ideal for relaxing in the sun. Best of all, you'll have direct access to the promenade and

sandy beach – a true paradise at your doorstep!

The property has 1 bedroom and 1 bathrooms, as well as a full kitchen with a separate laundry room. Its large, bright living room and cozy dining room are perfect for enjoying unforgettable moments. It also includes an underground parking space and a huge storage room, giving you all the space you need.

The location is unbeatable, First Line Beach of Puerto Banús, with all services within reach: El Corte Inglés, trendy restaurants and luxury beach bars. In addition, very close to the property you will find a sports club with paddle tennis courts and a cafeteria, as well as pharmacies, banks and trendy shops.