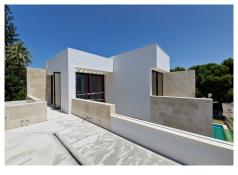

The villa is a contemporary modern design with large top quality black aluminium frame windows from floor to ceiling.

The ground floor is built around the pool area with it's terrace and large windows giving a lot of light to the house.

The kitchen is an open plan area with dining area and living room alongside, both opening out to a terrace beside the swimming pool.

On the ground floor there is one bedroom en suite.

On the top floor there are two bedroom suites with large terrace areas and views.

The windows have double glaze glass with insulation for sound and sun. Top class marble is on the outside and there shall be fitted wardrobes.

On site parking for two cars.

The price of €1.595.000 is for the villa in it's present state which is unfinished pending on the interior to be finished.