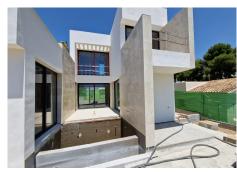

The villa is a contemporary modern design with large top quality black aluminium frame windows from floor to ceiling.

The ground floor is built around the pool area with it's terrace and large windows giving a lot of light to the house.

The kitchen is an open plan area with dining area and living room alongside, both opening out to a terrace beside the swimming pool.

On the ground floor there is one bedroom en suite.

On the top floor there are two bedroom suites with large terrace areas and views.