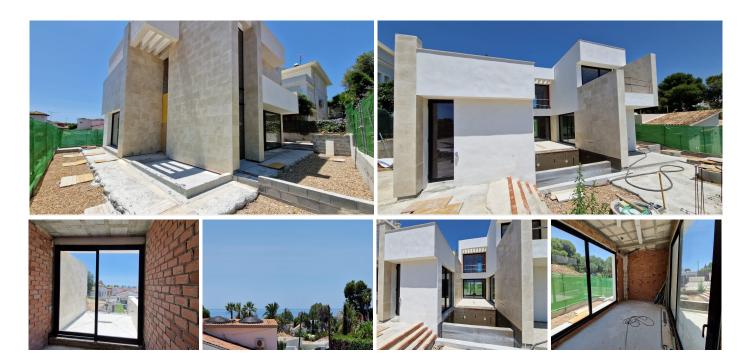

Brand new villa south facing, in a very central position of Nueva Andalucia within walking distance to the beach and to supermarket and restaurants.

Set in a small dead end street, built with a large basement and with sea views from the upper level.

The villa is a contemporary modern design with large top quality black aluminium frame windows from floor to ceiling.

The ground floor is built around the pool area with it's terrace and large windows giving a lot of light to the house.

The windows have double glaze glass with insulation for sound and sun. Top class marble is on the outside and there shall be fitted wardrobes.

On site parking for two cars.

The price of €1.595.000 is for the villa in it's present state which is unfinished pending on the interior to be finished.