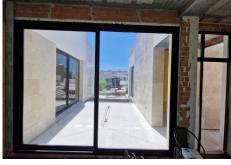

The villa is a contemporary modern design with large top quality black aluminium frame windows from floor to ceiling.

The ground floor is built around the pool area with it's terrace and large windows giving a lot of light to the house.

The kitchen is an open plan area with dining area and living room alongside, both opening out to a terrace beside the swimming pool.

On the ground floor there is one bedroom en suite.

On the top floor there are two bedroom suites with large terrace areas and views.