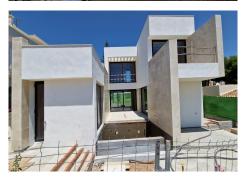

Brand new villa south facing, in a very central position of Nueva Andalucia within walking distance to the beach and to supermarket and restaurants.

Set in a small dead end street, built with a large basement and with sea views from the upper level.

The villa is a contemporary modern design with large top quality black aluminium frame windows from floor to ceiling.

The ground floor is built around the pool area with it's terrace and large windows giving a lot of light to the house.

The windows have double glaze glass with insulation for sound and sun. Top class marble is on the outside and there shall be fitted wardrobes.

On site parking for two cars.

The price of €1.595.000 is for the villa in it's present state which is unfinished pending on the interior to be finished.