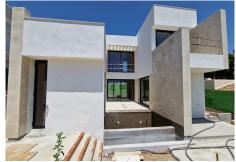

The windows have double glaze glass with insulation for sound and sun. Top class marble is on the outside and there shall be fitted wardrobes.

On site parking for two cars.

The price of €1.595.000 is for the villa in it's present state which is unfinished pending on the interior to be finished.

There is a quote of approximately €450.000 plus VAT of 10% to nish the villa completely. However, this quote will need to be revised with today's prices for materials.

License and architect are in place so the construction can continue immediately.