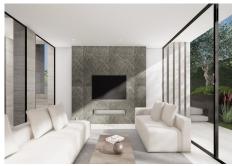

The villa is a contemporary modern design with large top quality black aluminium frame windows from floor to ceiling.

The ground floor is built around the pool area with it's terrace and large windows giving a lot of light to the house.

The kitchen is an open plan area with dining area and living room alongside, both opening out to a terrace beside the swimming pool.

On the ground floor there is one bedroom en suite.

On the top floor there are two bedroom suites with large terrace areas and views.