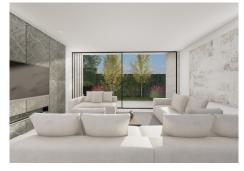

The villa is a contemporary modern design with large top quality black aluminium frame windows from floor to ceiling.

The ground floor is built around the pool area with it's terrace and large windows giving a lot of light to the house.

The kitchen is an open plan area with dining area and living room alongside, both opening out to a terrace beside the swimming pool.

On the ground floor there is one bedroom en suite.

On the top floor there are two bedroom suites with large terrace areas and views.