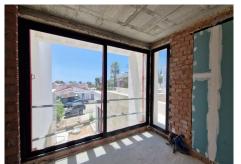

The villa is a contemporary modern design with large top quality black aluminium frame windows from floor to ceiling.

The ground floor is built around the pool area with it's terrace and large windows giving a lot of light to the house.

The windows have double glaze glass with insulation for sound and sun. Top class marble is on the outside and there shall be fitted wardrobes.

On site parking for two cars.

The price of €1.595.000 is for the villa in it's present state which is unfinished pending on the interior to be finished.