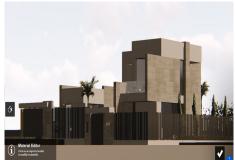

The villa is a contemporary modern design with large top quality black aluminium frame windows from floor to ceiling.

The ground floor is built around the pool area with it's terrace and large windows giving a lot of light to the house.