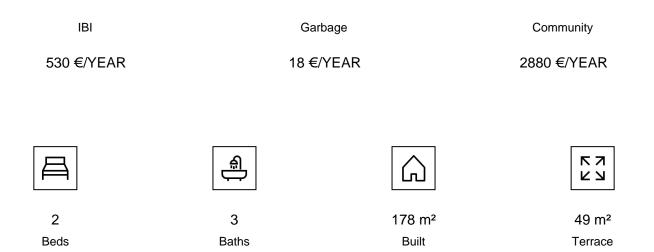

The property comes with one large storgae room and a secure underground parking place.

It must be seen to be appreciated!