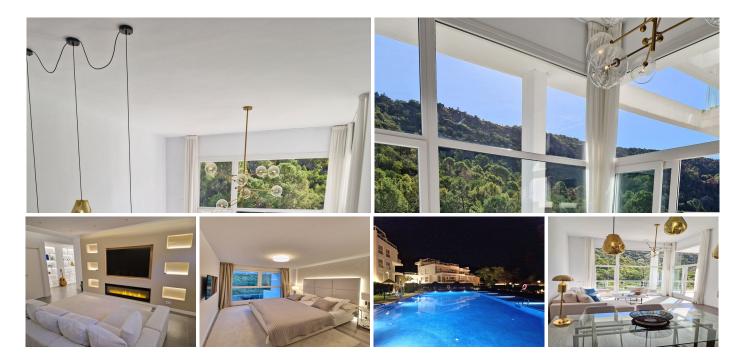

## **DUPLEX WITH 2 BEDROOMS**

Benahavís

REF# R4846927 - 699.000€

Stunning triplex apartment located in the heart of Benahavis, walking distance to all amenities including many restaurants and only 15 minutes drive from Puerto Banus.

Set in a gated community this apartment was completed in 2020 and is outstanding condition. The property is distributed over 3 levels, upon entering the front door there are two excellent sized bedrooms which both overlook a beautiful river and forest, there are 2 bathrooms on this level with the master bedroom having en suite.

Moving down to the next level of the property is the open plan kitchen that opens up into the large and luminous living and dining area which features 4 metre high ceilings that give the property the feeling of being in a villa. This room leads out to a large terrace which boasts panroamic views of the forest and overlooks the river, the sounds of which is the perfect way to relax. The terrace is elevated above the ground below and is a great place to see birds like kingfishers flying by and watch the local herd of deer drinking from the river.

Moving down the the next level of the property is a large cinema area that has a feature fire and huge sofa, a wonderful cosy place to relax and watch a movie on an evening. There is a utility room and the third bathroom on this level and could be used as another bedroom or place to sleep for visiting guests.