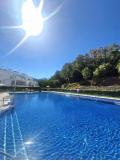

Moving down to the next level of the property is the open plan kitchen that opens up into the large and luminous living and dining area which features 4 metre high ceilings that give the property the feeling of being in a villa. This room leads out to a large terrace which boasts panroamic views of the forest and overlooks the river, the sounds of which is the perfect way to relax. The terrace is elevated above the ground below and is a great place to see birds like kingfishers flying by and watch the local herd of deer drinking from the river.