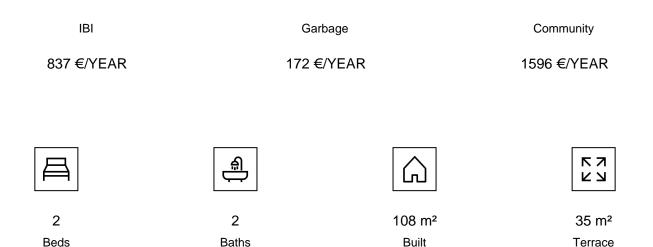

When you enter the penthouse, you'll find a generous lounge with a well-equipped open-plan kitchen. From both the lounge and dining area, you can enjoy those incredible views of the mountains and sea. Both bedrooms open directly onto the terrace, allowing you to take in the stunning sights from your room morning and evening. The master bedroom features an ensuite bathroom, providing added convenience and privacy. The terrace is a true highlight-bathed in sunlight and perfect for relaxing or dining al fresco while soaking in the amazing mountain and sea views. Located in the exclusive Urbanisation of Casablanca, you're just a short 10-minute walk from the charming Andalusian village of Benalmadena Pueblo. This delightful village is full of authentic Andalusian charm, with traditional restaurants and a friendly community atmosphere. For added convenience, the Torremuelle train station is nearby, making it easy to connect to Málaga city, the airport, and popular spots like Arroyo de la Miel town centre and Plaza Mayor Shopping Centre. This penthouse also includes a storage area and private parking space, along with access to a large community pool and beautifully maintained gardens. Don't miss your chance to make this exceptional penthouse your own! Whether you're looking for a vacation getaway or a new permanent home, this property offers an incredible lifestyle just waiting for you to enjoy. Schedule your viewing today! DEED: Total Built Area 149,45m2 of which closed built area is 108,26m2, 35,59m2 of terrace area and 5,6m2 of stairway, Year of Build: 2005, IBI :837,11€ per year (2024) - Basura 172€ per year (2024) -