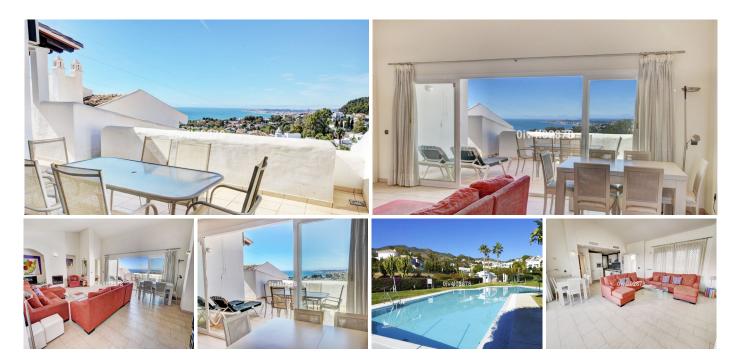

## REF# R4846477 - 475.000€

Beautiful Penthouse with Stunning Sea and Marina Views in the Urbanisation of Casablanca – Benalmadena Pueblo

This spacious 2-bedroom, 2-bathroom penthouse features a large south-west facing terrace with breathtaking views of the mountains, sea, and the highly sought-after Fuengirola marina and coastline.

When you enter the penthouse, you'll find a generous lounge with a well-equipped open-plan kitchen. From both the lounge and dining area, you can enjoy those incredible views of the mountains and sea. Both bedrooms open directly onto the terrace, allowing you to take in the stunning sights from your room morning and evening. The master bedroom features an ensuite bathroom, providing added convenience and privacy. The terrace is a true highlight-bathed in sunlight and perfect for relaxing or dining al fresco while soaking in the amazing mountain and sea views. Located in the exclusive Urbanisation of Casablanca, you're just a short 10-minute walk from the charming Andalusian village of Benalmadena Pueblo. This delightful village is full of authentic Andalusian charm, with traditional restaurants and a friendly community atmosphere. For added convenience, the Torremuelle train station is nearby, making it easy to connect to Málaga city, the airport, and popular spots like Arroyo de la Miel town centre and Plaza Mayor Shopping Centre. This penthouse also includes a storage area and private parking space, along with access to a large community pool and beautifully maintained gardens. Don't miss your chance to make this exceptional penthouse your own! Whether you're looking for a vacation getaway or a new permanent home, this property offers an incredible lifestyle just waiting for you to enjoy. Schedule your viewing today! DEED: Total Built Area 149,45m2 of which closed built area is 108,26m2, 35,59m2 of terrace area and 5,6m2 of stairway, Year of Build: 2005, IBI :837,11€ per year (2024) - Basura 172€ per year (2024) -