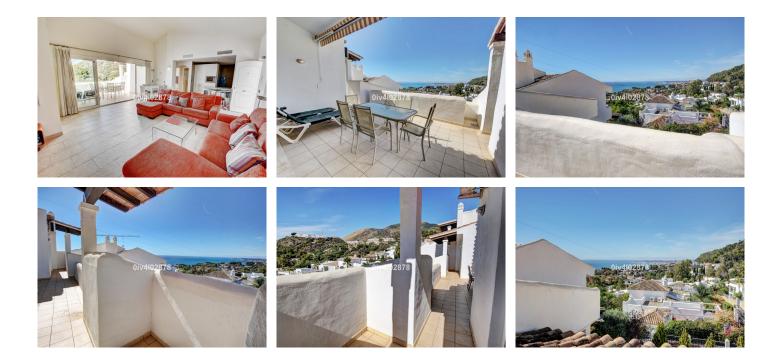

## REF# R4846477 - 475.000€

Beautiful Penthouse with Stunning Sea and Marina Views in the Urbanisation of Casablanca – Benalmadena Pueblo

This spacious 2-bedroom, 2-bathroom penthouse features a large south-west facing terrace with breathtaking views of the mountains, sea, and the highly sought-after Fuengirola marina and coastline.

When you enter the penthouse, you'll find a generous lounge with a well-equipped open-plan kitchen. From both the lounge and dining area, you can enjoy those incredible views of the mountains and sea. Both bedrooms open directly onto the terrace, allowing you to take in the stunning sights from your room morning and evening. The master bedroom features an ensuite bathroom, providing added convenience and privacy. The terrace is a true highlight-bathed in sunlight and perfect for relaxing or dining al fresco while soaking in the amazing mountain and sea views. Located in the exclusive Urbanisation of Casablanca, you're just a short 10-minute walk from the charming Andalusian village of Benalmadena Pueblo. This delightful village is full of authentic Andalusian charm, with traditional restaurants and a friendly community atmosphere. For added convenience, the Torremuelle train station is nearby, making it easy to connect to Málaga city, the airport, and popular spots like Arroyo de la Miel town centre and Plaza Mayor Shopping Centre. This penthouse also includes a storage area and private parking space, along with access to a large community pool and beautifully maintained gardens. Don't miss your chance to make this exceptional penthouse your own! Whether you're looking for a vacation getaway or a new permanent home, this property offers an incredible lifestyle just waiting for you to enjoy. Schedule your viewing today! DEED: Total Built Area 149,45m2 of which closed built area is 108,26m2, 35,59m2 of terrace area and 5,6m2 of stairway, Year of Build: 2005, IBI :837,11€ per year (2024) - Basura 172€ per year (2024) -