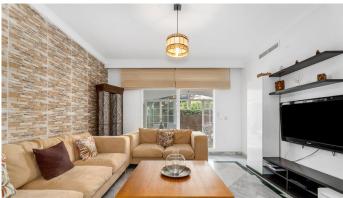

The property has two bedrooms and two bathrooms. Both bedrooms include fitted wardrobes, while the two bathrooms are designed with modern finishes and offer all the necessary comfort. A fully equipped kitchen facilitates daily chores, along with a separate laundry room. The spacious living room, full of natural light, leads out onto a spacious terrace, ideal for enjoying outdoor moments with family or friends.