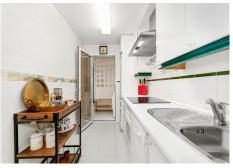

The property has two bedrooms and two bathrooms. Both bedrooms include fitted wardrobes, while the two bathrooms are designed with modern finishes and offer all the necessary comfort. A fully equipped kitchen facilitates daily chores, along with a separate laundry room. The spacious living room, full of natural light, leads out onto a spacious terrace, ideal for enjoying outdoor moments with family or friends.