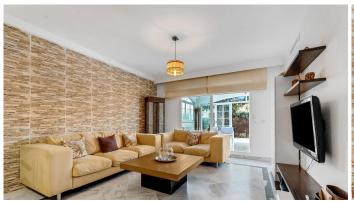

The property has two bedrooms and two bathrooms. Both bedrooms include fitted wardrobes, while the two bathrooms are designed with modern finishes and offer all the necessary comfort. A fully equipped kitchen facilitates daily chores, along with a separate laundry room. The spacious living room, full of natural light, leads out onto a spacious terrace, ideal for enjoying outdoor moments with family or friends.