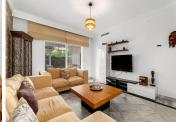

The property has two bedrooms and two bathrooms. Both bedrooms include fitted wardrobes, while the two bathrooms are designed with modern finishes and offer all the necessary comfort. A fully equipped kitchen facilitates daily chores, along with a separate laundry room. The spacious living room, full of natural light, leads out onto a spacious terrace, ideal for enjoying outdoor moments with family or friends.