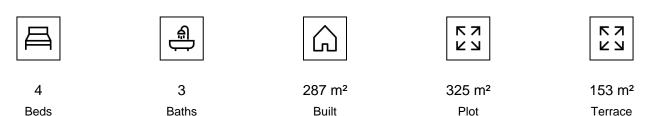

## SEMI-DETACHED HOUSE WITH 4 BEDROOMS

San Pedro de Alcántara

REF# R4846351 - 1.300.000€

3 Bedroom semi detached villa with possibility to add the 4th bedroom in the basement has 3 levels plus the roof top terrace.