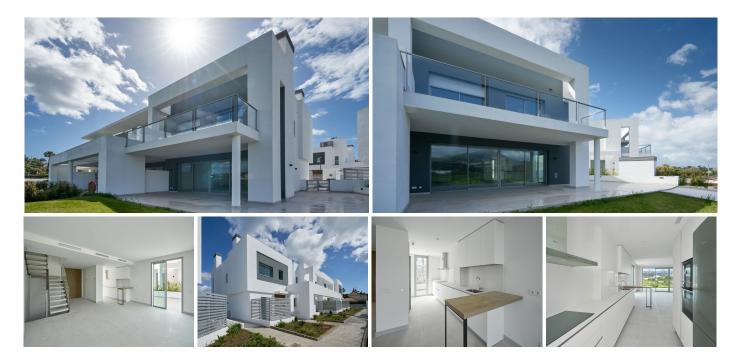

## SEMI-DETACHED HOUSE WITH 4 BEDROOMS

San Pedro de Alcántara

REF# R4846351 - 1.300.000€

3 Bedroom semi detached villa with possibility to add the 4th bedroom in the basement has 3 levels plus the roof top terrace.

Entering the property there is an entrance hall with a closet and guest toilet, an open plan kitchen with a spacious living room that leads you to the terrace and the garden of the property.

On the first level there are 3 bedrooms with two bathrooms: Master bedroom with ensuite bathroom has a private access to the terrace that enjoys the panoramic country and mountain view, second bedroom also has a private access to the terrace and enjoys the same view as masters and shares a bathroom with the

third bedroom.

The rooftop terrace offers spectacular 360 degree view and has its own swimming pool and a preinstallation for the BBQ.

The basement is already prepared, the new owner just needs to use the imagination what to do: additional bedroom can be done as well as a cinema/gaming room with a wine cellar. There is a laundry room and a bathroom with a shower.

The property has a garage for two cars.

This new complex of 23 semi-detached villas in a contemporary style designed by the prestigious Gonzalez & Jacobson architecture studio, using the highest quality standards. The urbanisation has great location, privileged views and respect for the environment. Only 5. minutes walk to San Pedro Center and 25 minutes was to the beach.

It is the ideal place to live and enjoy family and friends in a unique, comfortable and safe space.

Top quality materials with the most recognized brands in the sector and high energy efficiency are details that make the difference with the collaboration of top-level suppliers such as Gunni & Trentino, APPLE or NEFF.

Common areas with swimming pool for children and adults.

Designed by Rodolfo Jacobson's architecture studio, one of the most prestigious on the Costa Guadalmina Alta, San Pedro.