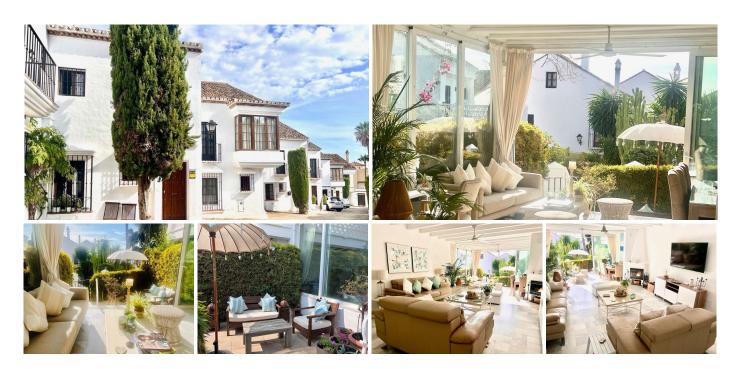

## TOWNHOUSE WITH 3 BEDROOMS

Marbella

REF# R4846063 - 795.000€

3 Beds

3 Baths

203 m<sup>2</sup> Built

30 m<sup>2</sup> Terrace

A beautifully renovated townhouse located in a tranquil residential area of Nagueles, within a secure, fully gated community featuring CCTV and charming cobbled streets, complemented by meticulously maintained gardens and communal swimming pools. The property includes a private parking space conveniently situated at the front entrance. It offers quick access by car to the heart of Marbella, the beaches, and Puerto Banus. The townhouse has undergone a complete refurbishment, showcasing white beamed ceilings throughout. Spanning three levels, it benefits from abundant sunlight and sea views from the upper terraces.

The ground floor comprises an entrance that leads to a modern kitchen equipped with high-end appliances, a breakfast island, and an American-style fridge freezer. This area flows into a spacious living room that features two seating areas and a dining space, which opens onto a sunny patio garden that connects to the beautifully landscaped communal gardens and swimming pools. The living room is enhanced by a woodburning fireplace and electric wall heaters, with ceiling fans installed throughout the property.

On the upper level, there is a generous master bedroom with an ensuite bathroom that opens onto an expansive sun terrace. Additionally, a guest bedroom is located on the same floor, complete with an ensuite bathroom and a patio door leading to a balcony. The second upper floor houses a large third bedroom with an ensuite bathroom, which also provides access to a sunny terrace with sea views. Furthermore, there is a separate attic storage room. The property features newly installed double-glazed windows and patio doors throughout, making it an exceptional family home.