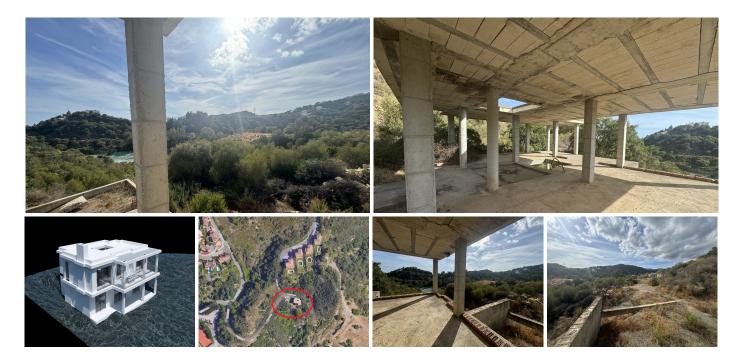

## REF# R4846045 - 288.000€

Beds

Baths

230 m<sup>2</sup> Built

640 m<sup>2</sup> Plot

LAND with STRUCTURE, PROJECT AND LICENSES ALREADY PAID. Discover an exceptional opportunity to build your future on this land, with a generous total size amounting to 640 square meters, it is presented as the perfect base to transform your architectural dreams into reality. The highlight is that it already has a license and basic project included and a magnificent structure, which significantly simplifies the initial development steps and their costs. Strategically located in an area recognized for its natural beauty and proximity to key services, this land offers endless possibilities for both investors and those looking to establish their ideal home. The tranquility of the environment combined with modern comforts makes it a coveted place, not only known for its impressive landscapes but also for its proximity to important tourist spots and essential services. Just a few minutes away you will find sports fields, shopping