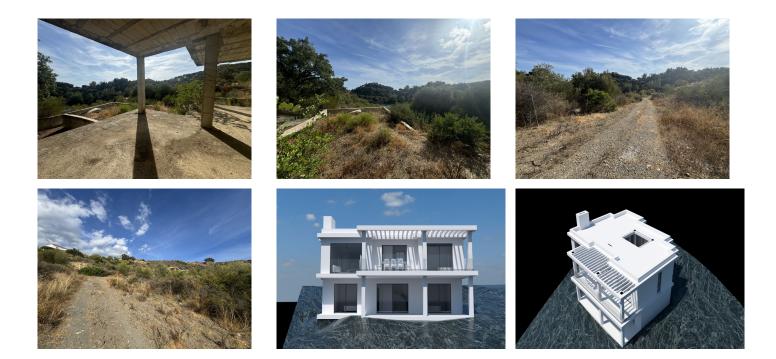

## REF# R4846045 - 288.000€

Beds

Baths

230 m<sup>2</sup> Built

640 m<sup>2</sup> Plot

LAND with STRUCTURE, PROJECT AND LICENSES ALREADY PAID. Discover an exceptional opportunity to build your future on this land, with a generous total size amounting to 640 square meters, it is presented as the perfect base to transform your architectural dreams into reality. The highlight is that it already has a license and basic project included and a magnificent structure, which significantly simplifies the initial development steps and their costs. Strategically located in an area recognized for its natural beauty and proximity to key services, this land offers endless possibilities for both investors and those looking to establish their ideal home. The tranquility of the environment combined with modern comforts makes it a coveted place, not only known for its impressive landscapes but also for its proximity to important tourist spots and essential services. Just a few minutes away you will find sports fields, shopping