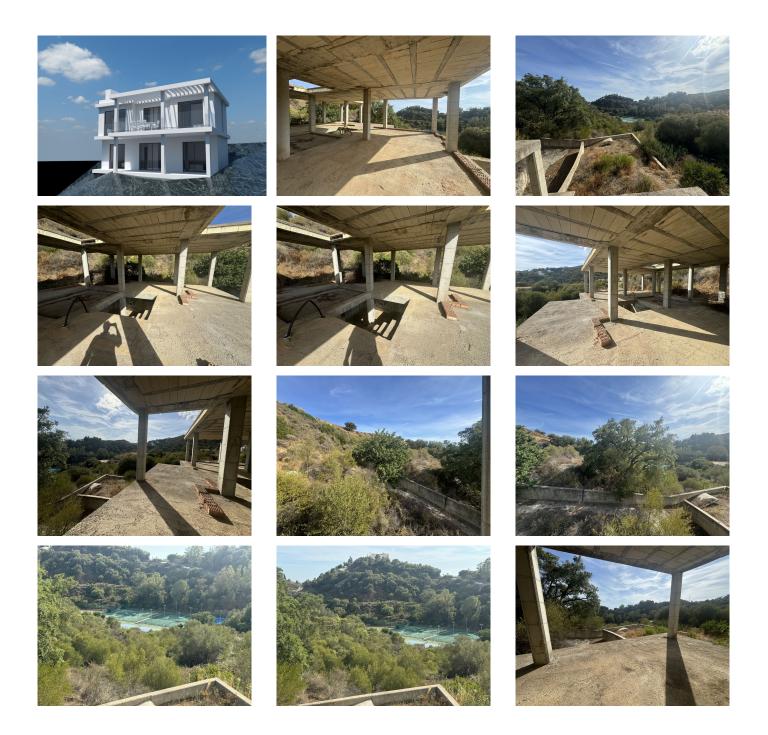

## REF# R4846045 - 288.000€

Beds

Baths

230 m<sup>2</sup> Built

640 m<sup>2</sup> Plot

LAND with STRUCTURE, PROJECT AND LICENSES ALREADY PAID. Discover an exceptional opportunity to build your future on this land, with a generous total size amounting to 640 square meters, it is presented as the perfect base to transform your architectural dreams into reality. The highlight is that it already has a license and basic project included and a magnificent structure, which significantly simplifies the initial development steps and their costs. Strategically located in an area recognized for its natural beauty and proximity to key services, this land offers endless possibilities for both investors and those looking to establish their ideal home. The tranquility of the environment combined with modern comforts makes it a coveted place, not only known for its impressive landscapes but also for its proximity to important tourist spots and essential services. Just a few minutes away you will find sports fields, shopping