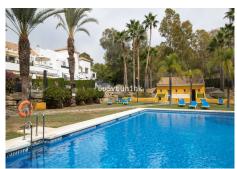

## REF# R4846006 - 355.000€

2

Beds

2 Baths

95 m<sup>2</sup> Built

80 m<sup>2</sup> Plot

Located in a gated, secure complex, which has a resort type feel with 3 swimming pools and close to all amenities.

On entering this 2 bedroom, 2 bathroom apartment, you have a partially open kitchen, which leads to the living/ dining area. There is a spacious covered terrace where you can enjoy dining and entertaining and also a large uncovered terrace of 80m2.

A stunning well maintained complex that would make an ideal home for permanent living or also as a rental investment as there is a licence already in place. An allocated parking place is included.

VILLA ONE Luxury Homes T | +34 687 83 44 03 E | info@villaone.es W | villaone.es D | Avda. Ricardo Soriano, 72, Edif. Golden B, 1<sup>a</sup> Planta, (29601) Marbella, Málaga, España.