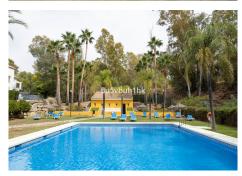

## REF# R4846006 - 355.000€

2

Beds

2 Baths

95 m<sup>2</sup> Built

80 m<sup>2</sup> Plot

Located in a gated, secure complex, which has a resort type feel with 3 swimming pools and close to all amenities.

On entering this 2 bedroom, 2 bathroom apartment, you have a partially open kitchen, which leads to the living/ dining area. There is a spacious covered terrace where you can enjoy dining and entertaining and also a large uncovered terrace of 80m2.

A stunning well maintained complex that would make an ideal home for permanent living or also as a rental investment as there is a licence already in place. An allocated parking place is included.

VILLA ONE Luxury Homes T | +34 687 83 44 03 E | info@villaone.es W | villaone.es D | Avda. Ricardo Soriano, 72, Edif. Golden B, 1<sup>a</sup> Planta, (29601) Marbella, Málaga, España.