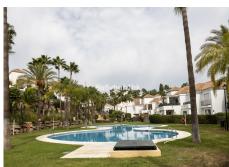

## REF# R4846006 - 355.000€

2

Beds

2 Baths

95 m<sup>2</sup> Built

80 m<sup>2</sup> Plot

Located in a gated, secure complex, which has a resort type feel with 3 swimming pools and close to all amenities.

On entering this 2 bedroom, 2 bathroom apartment, you have a partially open kitchen, which leads to the living/ dining area. There is a spacious covered terrace where you can enjoy dining and entertaining and also a large uncovered terrace of 80m2.

A stunning well maintained complex that would make an ideal home for permanent living or also as a rental investment as there is a licence already in place. An allocated parking place is included.

VILLA ONE Luxury Homes T | +34 687 83 44 03 E | info@villaone.es W | villaone.es D | Avda. Ricardo Soriano, 72, Edif. Golden B, 1<sup>a</sup> Planta, (29601) Marbella, Málaga, España.