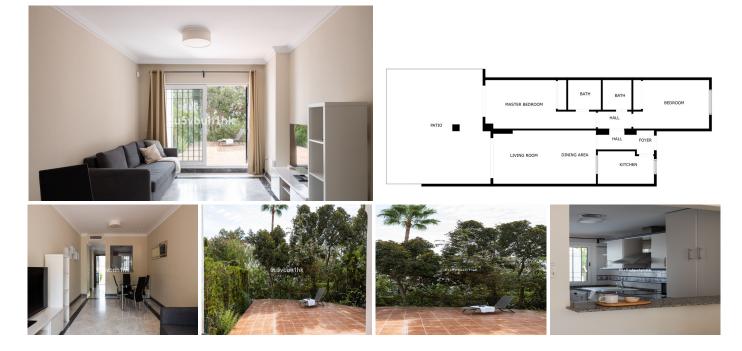

## REF# R4846006 - 355.000€

2

Beds

2 Baths

95 m<sup>2</sup> Built

80 m<sup>2</sup> Plot

Located in a gated, secure complex, which has a resort type feel with 3 swimming pools and close to all amenities.

On entering this 2 bedroom, 2 bathroom apartment, you have a partially open kitchen, which leads to the living/ dining area. There is a spacious covered terrace where you can enjoy dining and entertaining and also a large uncovered terrace of 80m2.

The master bedroom has an ensuite bathroom and has direct access to the terrace. There is a further good sized guest bedroom and bathroom.

Set in the hills above Puerto Banus this complex is surrounded by many renowned golf courses. It has a peaceful setting yet offers a wide choice of restaurants and bars locally.