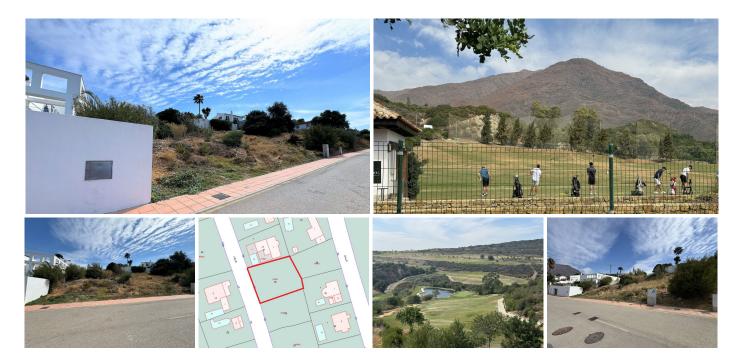

## **RESIDENTIAL PLOT WITH**

Stepona

REF# R4845694 - 255.000€

Beds

Baths

 $\bigcirc$ 

150 m<sup>2</sup> Built К Л К Л

575 m<sup>2</sup> Plot

PLOT WITH BASIC PROJECT AND LICENSES INCLUDED. Discover an exceptional opportunity to build your future in a prestigious urbanization. This land, with a generous total size amounting to 575 square meters, is presented as the perfect base to transform your architectural dreams into reality. The highlight is that it already has a license and basic project included, which significantly simplifies the initial development steps. Strategically located in an area recognized for its natural beauty and proximity to key services, this land offers endless possibilities for both investors and those looking to establish their ideal home. The tranquility of the environment combined with modern amenities makes it a sought-after location. The area is not only known for its impressive landscapes but also for its proximity to important tourist spots and essential services. Just a few minutes away you will find sports fields, shopping centers and quick access