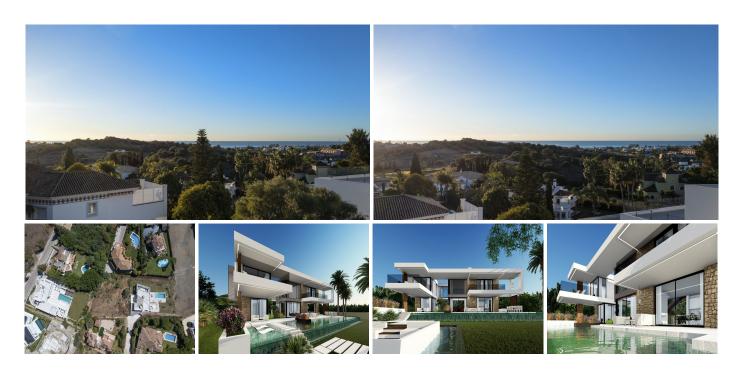

\*\*Stunning opportunity in Paraiso Alto – Plot with Preliminary Design for Sale: Fully Customizable Villa\*\*

Located in one of the most exclusive urbanizations on the Costa del Sol, this plot offers a unique

opportunity to create a breathtaking, custom-built villa in the prestigious Paraiso Alto area, within the municipality of Benahavís. The spacious plot provides the perfect location for a luxury villa that will be meticulously designed and constructed according to your personal preferences.

The future villa will feature five double bedrooms and five luxurious bathrooms, along with a separate ensuite studio for guests or staff. Each bedroom will include its own terrace with stunning views of the mountains, the golf course, and the Mediterranean Sea, ensuring peace, safety, and privacy.

The open-plan design will create a modern, light-filled living space with a fully equipped kitchen at its heart, adjoining a spacious living and dining area, complete with a see-through fireplace. From the living and dining area, you'll have access to the covered terraces that lead down to the landscaped garden and inviting pool.

Every detail of the villa can be customized to your liking, with a design that maximizes the panoramic views of the beautifully landscaped garden, the golf course, and the Mediterranean Sea. Just a 15-minute drive from Puerto Banús, this villa will offer the perfect combination of luxury and convenience, with all amenities, including supermarkets, renowned restaurants, bars, shops, golf courses, and 5-star hotels, within walking distance.