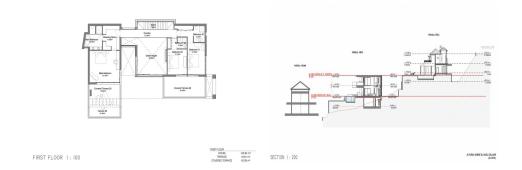

The open-plan design will create a modern, light-filled living space with a fully equipped kitchen at its heart, adjoining a spacious living and dining area, complete with a see-through fireplace. From the living and dining area, you'll have access to the covered terraces that lead down to the landscaped garden and inviting pool.

The initial project study has already been completed by the architect, all information is available upon request.

This is a truly unique opportunity to create a custom-built dream home in the highly sought-after Paraiso Alto urbanization.