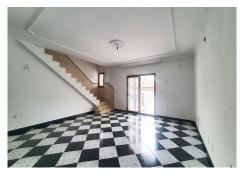

Upon entering the property, a flight of stairs leads you to the main floor, where you will find a spacious, bright living-dining room, a kitchen without appliances, and an additional dining area that can be converted into a fifth bedroom if desired. This floor also includes a large bathroom with a bathtub, two double bedrooms, and a small semi-covered patio that houses the utility area.