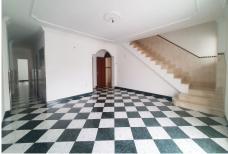

Upon entering the property, a flight of stairs leads you to the main floor, where you will find a spacious, bright living-dining room, a kitchen without appliances, and an additional dining area that can be converted into a fifth bedroom if desired. This floor also includes a large bathroom with a bathtub, two double bedrooms, and a small semi-covered patio that houses the utility area.