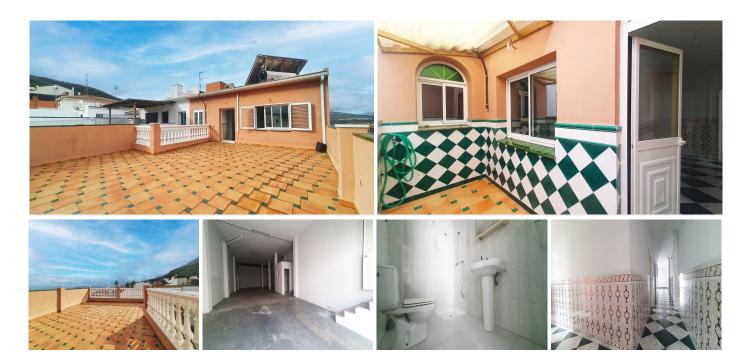

## TOWNHOUSE WITH 4 BEDROOMS

Alhaurín el Grande

REF# R4839649 - 535.000€

IBI Garbage
565 €/YEAR 84 €/YEAR

4 Beds <u></u>

2.5 Baths

347 m² Built 80 m<sup>2</sup> Terrace

Fantastic 4-Bedroom Duplex with Large Terrace and huge garage in Alhaurín El Grande.

Discover this spectacular 4-bedroom duplex in Alhaurín El Grande, featuring a large terrace with panoramic

views of the Guadalhorce Valley. With a built area of 137 m<sup>2</sup>, this property is perfect for those seeking space, comfort, and an excellent location.

Upstairs, the property offers two additional double bedrooms. One of them is very spacious with a cozy atticstyle ceiling, creating a versatile and welcoming space. On this floor, you will also find a second full bathroom and a large terrace of approximately 47m<sup>2</sup>, perfect for enjoying the weather year-round and ideal for relaxation and entertaining.

## Additional Space:

The property also features a large 210m<sup>2</sup> storage area/garage with a bathroom, providing endless possibilities for storage or as a workspace.