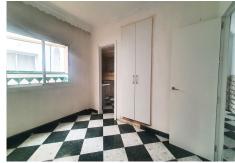

Upon entering the property, a flight of stairs leads you to the main floor, where you will find a spacious, bright living-dining room, a kitchen without appliances, and an additional dining area that can be converted into a fifth bedroom if desired. This floor also includes a large bathroom with a bathtub, two double bedrooms, and a small semi-covered patio that houses the utility area.

Upstairs, the property offers two additional double bedrooms. One of them is very spacious with a cozy atticstyle ceiling, creating a versatile and welcoming space. On this floor, you will also find a second full bathroom and a large terrace of approximately 47m<sup>2</sup>, perfect for enjoying the weather year-round and ideal for relaxation and entertaining.