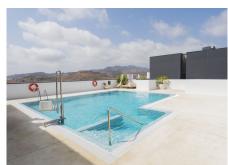

All the finishes and materials used are of the highest quality, guaranteeing a luxury experience.

On the 30th floor of the building, residents can enjoy impressive common areas, which include a chill-out area with panoramic views of Malaga, the sea and the main points of interest of the city. There is also an exclusive pool area with hammocks, ideal for relaxing and enjoying the Mediterranean climate.