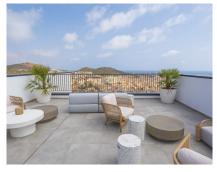

All the finishes and materials used are of the highest quality, guaranteeing a luxury experience.

On the 30th floor of the building, residents can enjoy impressive common areas, which include a chill-out area with panoramic views of Malaga, the sea and the main points of interest of the city. There is also an exclusive pool area with hammocks, ideal for relaxing and enjoying the Mediterranean climate.