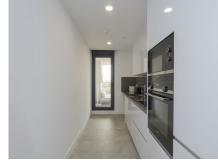

The apartment has a total constructed area of 134.05 m<sup>2</sup>, which includes a 12.21 m<sup>2</sup> terrace. Upon entering, you will find an elegant hall with built-in wardrobes. The kitchen, fully equipped with high-end appliances, has direct access to the terrace, offering an ideal space to enjoy the views.