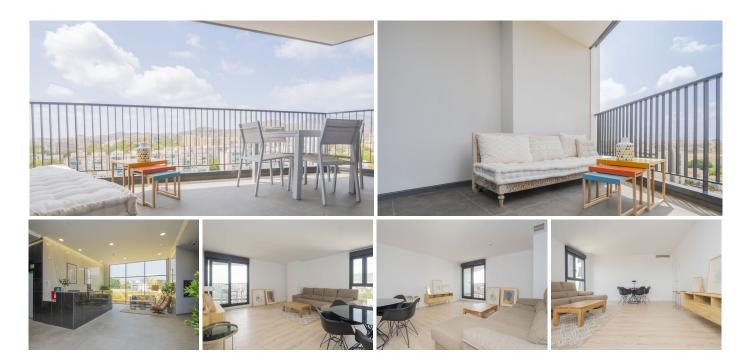

## MIDDLE FLOOR APARTMENT WITH 3 BEDROOMS

Málaga

REF# R4839400 - 585.000€

3

Beds

2 Baths

134 m² Built

We present a spectacular 3-bedroom apartment on the 12th floor of the South Tower, within a prestigious complex, located in the northern area of Malaga. This property is located in a residential environment with excellent access to the charms and services of the city center.

The apartment has a total constructed area of 134.05 m<sup>2</sup>, which includes a 12.21 m<sup>2</sup> terrace. Upon entering, you will find an elegant hall with built-in wardrobes. The kitchen, fully equipped with high-end appliances, has direct access to the terrace, offering an ideal space to enjoy the views.

The spacious living room, with sliding glass doors, also connects to the terrace, providing a feeling of spaciousness and luminosity. The master bedroom stands out for its dressing room and en suite bathroom, creating a private and comfortable space. In addition, there are two additional bedrooms, both with built-in wardrobes, and a second full bathroom. The apartment also has a practical laundry room.