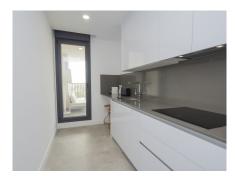

The apartment has a total constructed area of 134.05 m<sup>2</sup>, which includes a 12.21 m<sup>2</sup> terrace. Upon entering, you will find an elegant hall with built-in wardrobes. The kitchen, fully equipped with high-end appliances, has direct access to the terrace, offering an ideal space to enjoy the views.