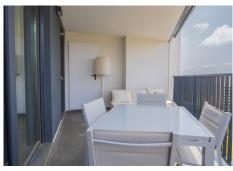

The apartment has a total constructed area of 134.05 m<sup>2</sup>, which includes a 12.21 m<sup>2</sup> terrace. Upon entering, you will find an elegant hall with built-in wardrobes. The kitchen, fully equipped with high-end appliances, has direct access to the terrace, offering an ideal space to enjoy the views.

The spacious living room, with sliding glass doors, also connects to the terrace, providing a feeling of spaciousness and luminosity. The master bedroom stands out for its dressing room and en suite bathroom, creating a private and comfortable space. In addition, there are two additional bedrooms, both with built-in wardrobes, and a second full bathroom. The apartment also has a practical laundry room.