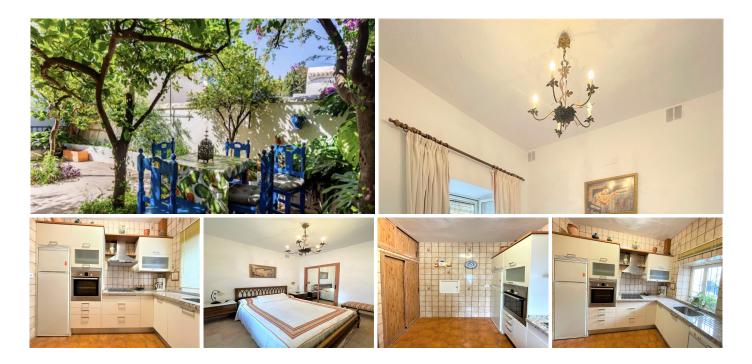

## Unique Opportunity in Mijas Pueblo!

We present to you this charming village house, located in one of the most beautiful and picturesque areas of Mijas. With 140 m² of built space, this home is divided into two floors and offers endless possibilities. On the first floor, you'll find a cozy kitchen, a bedroom with a double bed, a full bathroom, a living room, and a charming patio with fruit trees. It also includes a small storage room for added convenience.

The second floor houses three bedrooms, one of them with a fireplace and an exterior balcony, where you

can enjoy views of the patio, and two bathrooms. The house has a vacation rental license, making it an excellent investment for either a permanent residence or for long-term or vacation rentals. It is currently operating as a tourist rental, so it's ready to generate income.

Built in 1950 and in good condition, this property is also suitable for people with reduced mobility. It features built-in wardrobes, a terrace, a balcony, and a south-facing orientation that ensures plenty of natural light throughout the day. Although it doesn't have central heating, the fireplace on the second floor adds a warm and cozy touch.