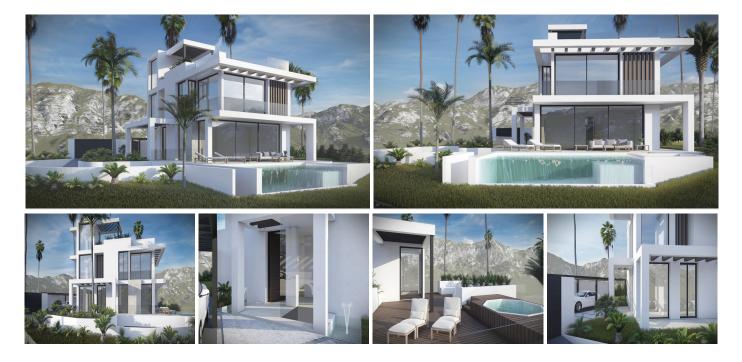

## DETACHED VILLA WITH 5 BEDROOMS

Stepona

REF# R4838584 - 1.995.000€

5 Beds

302 m<sup>2</sup>

Built

692 m<sup>2</sup>

Plot

لا عا 4 m<sup>2</sup>

**N N** 

4 m<sup>2</sup> Terrace

New Development: Prices from €1,995,000 to €1,995,000. [Bedrooms: 5] [Bathrooms: 5] [Built size: 994m2]. This villa is a new build turnkey villa project situated on a cul de sac in Urb. Buenas Noches (Upper zone) approx. 400 m2 to the beach, with access via a pedestrian bridge, about 15 min. walking distance. The plot size is 692 m2 and boasts panoramic views over the mediterranean sea, with views of the City of Estepona, The mountain of La Concha of Marbella and Sierra Bermeja Mountain of Estepona. You can see the waves crashing on the shore from the property. The property will be built on 3 floors plus the usable solarium.

The villa has 4 bedrooms with full on-suite bathrooms, one of them the main master includes a dresser and

the rest have built-in wardrobes. Every bedroom has direct terrace access. A double bedroom will be on the ground floor together with an office convertible into a 5th single bedroom if necessary. The basement has over 180 m2 which includes a double parking garage, a cinema/entertainment room, a wine cellar, a storage room, a machine room and a gardeners room for tools and products for the swimming pool maintenance.

The infinity swimming pool will have an embedded chill out lounge area, which could be converted into a jacuzzi.

The solarium will include a chill out lounge area with a fireburner (ethanol), a glassed gym with fitness machines, a bbq/dining area and a private jacuzzi.

The property will have a lift to all floors with panoramic views, situated on the exterior facade of the villa.

The villa will be built to the highest standards with aerotermia and air recirculation to reduce electricity consumption with optional solar panels if necessary.

The property also has a carport for 2 cars at the side of the entrance door with a water feature with additional street parking for guests.