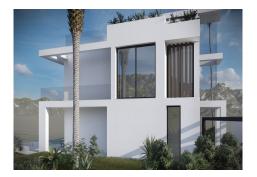

## DETACHED VILLA WITH 5 BEDROOMS

Stepona

REF# R4838584 - 1.995.000€

5 Beds

302 m<sup>2</sup>

Built

692 m<sup>2</sup>

Plot

لا عا 4 m<sup>2</sup>

**N N** 

4 m<sup>2</sup> Terrace

New Development: Prices from €1,995,000 to €1,995,000. [Bedrooms: 5] [Bathrooms: 5] [Built size: 994m2]. This villa is a new build turnkey villa project situated on a cul de sac in Urb. Buenas Noches (Upper zone) approx. 400 m2 to the beach, with access via a pedestrian bridge, about 15 min. walking distance. The plot size is 692 m2 and boasts panoramic views over the mediterranean sea, with views of the City of Estepona, The mountain of La Concha of Marbella and Sierra Bermeja Mountain of Estepona. You can see the waves crashing on the shore from the property. The property will be built on 3 floors plus the usable solarium.