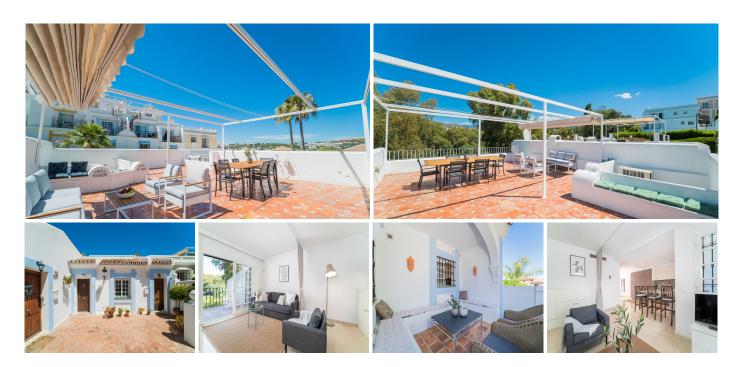

## MIDDLE FLOOR APARTMENT WITH 1 BEDROOM

Nueva Andalucía

## REF# R4836907 - 349.000€

| IBI        | Ga         | Garbage        |                  |
|------------|------------|----------------|------------------|
| 596 €/YEAR | 185 €      | 185 €/YEAR     |                  |
|            | ক্র        |                | К <b>Л</b>       |
| 1<br>Beds  | 1<br>Baths | 85 m²<br>Built | 85 m²<br>Terrace |

Large roof terrace with panoramic view!

The apartment has a very nice open floor plan between the kitchen and living room. It has a master bedroom and the possibility of two pull-out single beds in the living room. There is a bathroom with a

bathtub and a washing machine. High modern standard.

It also has two private terraces. A smaller one on the lower floor with a roof and a large roof terrace with space for both a lounge and a dining area for larger groups. The roof terrace has a retractable shade cover that covers almost the entire terrace, which allows you to use the roof terrace as a living room during the day and in the evening can be used under the open sky.