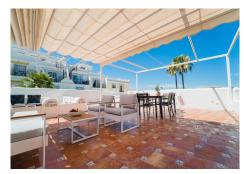

Large roof terrace with panoramic view!

The apartment has a very nice open floor plan between the kitchen and living room. It has a master bedroom and the possibility of two pull-out single beds in the living room. There is a bathroom with a

bathtub and a washing machine. High modern standard.

It also has two private terraces. A smaller one on the lower floor with a roof and a large roof terrace with space for both a lounge and a dining area for larger groups. The roof terrace has a retractable shade cover that covers almost the entire terrace, which allows you to use the roof terrace as a living room during the day and in the evening can be used under the open sky.