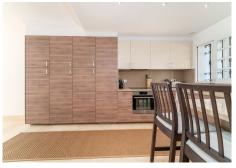

Large roof terrace with panoramic view!

The apartment has a very nice open floor plan between the kitchen and living room. It has a master bedroom and the possibility of two pull-out single beds in the living room. There is a bathroom with a

bathtub and a washing machine. High modern standard.

It also has two private terraces. A smaller one on the lower floor with a roof and a large roof terrace with space for both a lounge and a dining area for larger groups. The roof terrace has a retractable shade cover that covers almost the entire terrace, which allows you to use the roof terrace as a living room during the day and in the evening can be used under the open sky.