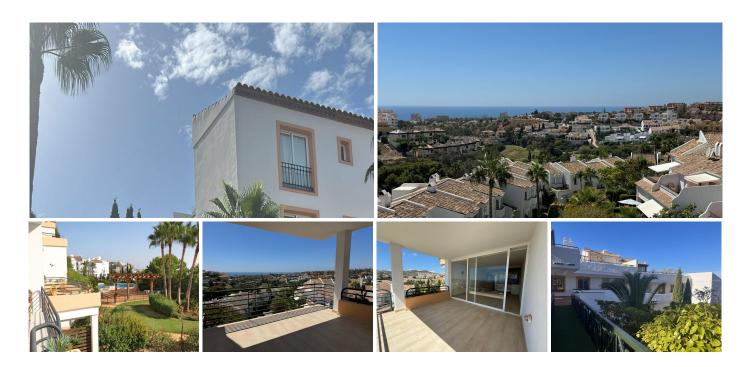

This elegant and spacious southwest-facing three-bedroom apartment is located in the exclusive Altos de Miraflores complex in Riviera del Sol. Its proximity to the renowned Miraflores Golf Club in Mijas Costa

makes it a prime location on the Costa del Sol.

The property features a large living-dining room, a modern and fully equipped kitchen, three double bedrooms, and two bathrooms (one en suite). It also boasts a generous terrace with stunning sea views.

The master bedroom, which also has direct access to the terrace through glass doors, includes a private bathroom. All bedrooms are equipped with built-in wardrobes and porcelain flooring.

The southwest-facing terrace offers sea views, with one of the three pools to the left and the golf course to the right. High-quality finishes include pre-installed air conditioning, a video entry phone, and an alarm system, ensuring luxury comfort.

The complex is surrounded by beautifully maintained gardens and has three large pools, two of which were recently renovated. Security is ensured with 24-hour surveillance cameras, access control, and elevators on every level. The community also provides high-speed fiber optic internet (1000MB) and a wide range of international TV channels.

Located just minutes by car or foot from the beaches, shops, and restaurants of Riviera del Sol, Miraflores, Calahonda, Torrenueva, and La Cala de Mijas, and right next to the Miraflores Golf Club, this property is ideally positioned to fully enjoy the Costa del Sol lifestyle.