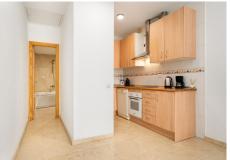

if you wish.

Modern and functional design: The kitchen and living room are perfectly integrated, creating an open and lively atmosphere. The decoration is simple and modern, with marble floors that bring elegance and sophistication.