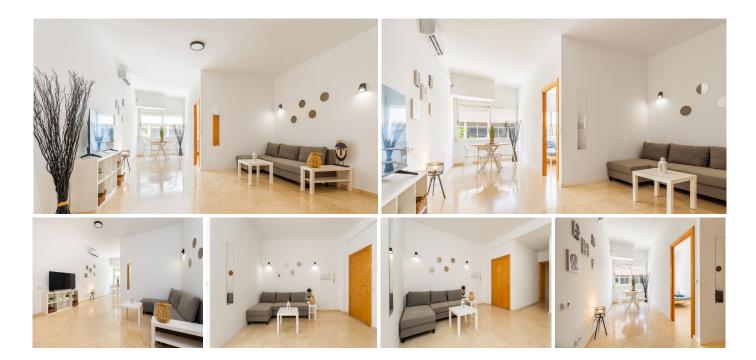

## A space designed for you:

Spaciousness and brightness: with its 66 square meters built, this apartment offers you a cozy and versatile space. Its distribution allows you to make the most of every corner, even extending it to a second bedroom

if you wish.

Modern and functional design: The kitchen and living room are perfectly integrated, creating an open and lively atmosphere. The decoration is simple and modern, with marble floors that bring elegance and sophistication.

Relax in your bathroom: Enjoy moments of well-being in the full bathroom, equipped with a whirlpool tub and two sinks integrated into this environment.

Equipped and ready to live: The apartment has electric water heater and is fully furnished, so you can move in without worries.