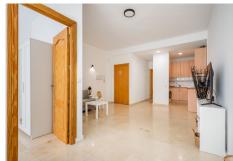

if you wish.

Modern and functional design: The kitchen and living room are perfectly integrated, creating an open and lively atmosphere. The decoration is simple and modern, with marble floors that bring elegance and sophistication.

Relax in your bathroom: Enjoy moments of well-being in the full bathroom, equipped with a whirlpool tub and two sinks integrated into this environment.

Equipped and ready to live: The apartment has electric water heater and is fully furnished, so you can move in without worries.