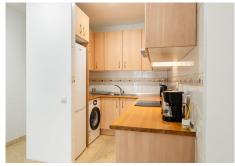

if you wish.

Modern and functional design: The kitchen and living room are perfectly integrated, creating an open and lively atmosphere. The decoration is simple and modern, with marble floors that bring elegance and sophistication.