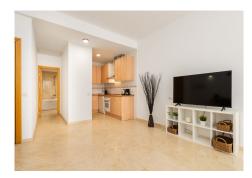

## A space designed for you:

Spaciousness and brightness: with its 66 square meters built, this apartment offers you a cozy and versatile space. Its distribution allows you to make the most of every corner, even extending it to a second bedroom

if you wish.

Modern and functional design: The kitchen and living room are perfectly integrated, creating an open and lively atmosphere. The decoration is simple and modern, with marble floors that bring elegance and sophistication.