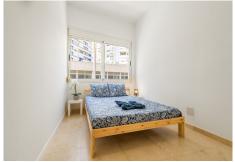

## A space designed for you:

Spaciousness and brightness: with its 66 square meters built, this apartment offers you a cozy and versatile space. Its distribution allows you to make the most of every corner, even extending it to a second bedroom

if you wish.

Modern and functional design: The kitchen and living room are perfectly integrated, creating an open and lively atmosphere. The decoration is simple and modern, with marble floors that bring elegance and sophistication.

Relax in your bathroom: Enjoy moments of well-being in the full bathroom, equipped with a whirlpool tub and two sinks integrated into this environment.

Equipped and ready to live: The apartment has electric water heater and is fully furnished, so you can move in without worries.