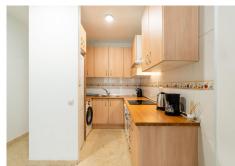

if you wish.

Modern and functional design: The kitchen and living room are perfectly integrated, creating an open and lively atmosphere. The decoration is simple and modern, with marble floors that bring elegance and sophistication.