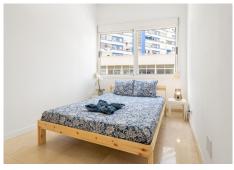

## A space designed for you:

Spaciousness and brightness: with its 66 square meters built, this apartment offers you a cozy and versatile space. Its distribution allows you to make the most of every corner, even extending it to a second bedroom

if you wish.

Modern and functional design: The kitchen and living room are perfectly integrated, creating an open and lively atmosphere. The decoration is simple and modern, with marble floors that bring elegance and sophistication.

Relax in your bathroom: Enjoy moments of well-being in the full bathroom, equipped with a whirlpool tub and two sinks integrated into this environment.

Equipped and ready to live: The apartment has electric water heater and is fully furnished, so you can move in without worries.