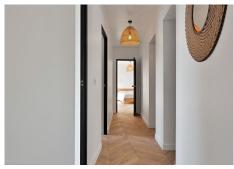

The solid oak flooring adds a touch of elegance to the whole house. What's more, the villa comes fully furnished and decorated, so you can move in straight away with no worries.

Separate from the main house, a staircase gives access to a relaxation area comprising a table with 4 bar stools, a section of wall has been created to accommodate a wine cellar, coffee machine, microwave and various storage units. This room has a separate toilet.