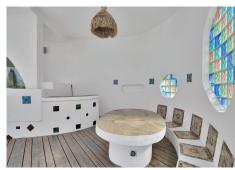

The solid oak flooring adds a touch of elegance to the whole house. What's more, the villa comes fully furnished and decorated, so you can move in straight away with no worries.

Separate from the main house, a staircase gives access to a relaxation area comprising a table with 4 bar stools, a section of wall has been created to accommodate a wine cellar, coffee machine, microwave and various storage units. This room has a separate toilet.