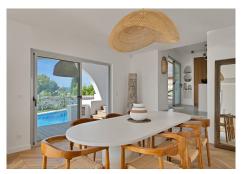

The villa has 5 bedrooms, including a master suite with private terrace. Enjoy uninterrupted views of the sea and surrounding vegetation from every room. The fully-equipped kitchen with central island is a real asset for food lovers.

Outside, a welcoming terrace with garden furniture for 6 people awaits you for moments of relaxation with family or friends while contemplating the sea view.

On the street, two closed garages for one car and motorbike have also been renovated and equipped with automatic doors, and in one of them, a lift gives direct access to the main house.