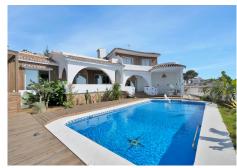

## DETACHED VILLA WITH 5 BEDROOMS

Torremuelle

REF# R4835380 - 1.695.000€

IBI Garbage Community 300 €/YEAR 600 €/YEAR 1800 €/YEAR  $\Gamma$   $\Lambda$  $\mathbf{L}\mathbf{J}$ 312 m<sup>2</sup> 5 2 836 m<sup>2</sup> Beds Baths Built Plot

Superb villa of one floor with sea views

Discover this magnificent, fully renovated villa, located in an exclusive community with sports centre (8

padel courts and 2 tennis courts, terrace, cafeteria and massage treatments are available), semi-Olympic swimming pool and green areas. With 312 m<sup>2</sup> of built area and a plot of 836 m<sup>2</sup>, this property offers an exceptional living environment.

Outside, a welcoming terrace with garden furniture for 6 people awaits you for moments of relaxation with family or friends while contemplating the sea view.

On the street, two closed garages for one car and motorbike have also been renovated and equipped with automatic doors, and in one of them, a lift gives direct access to the main house.