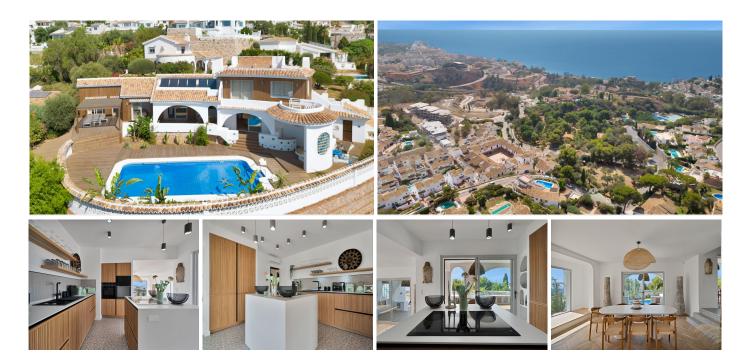

## DETACHED VILLA WITH 5 BEDROOMS

Torremuelle

REF# R4835380 - 1.695.000€

IBI Garbage Community 300 €/YEAR 600 €/YEAR 1800 €/YEAR  $\Gamma$   $\Lambda$  $\mathbf{L}\mathbf{J}$ 312 m<sup>2</sup> 5 2 836 m<sup>2</sup> Beds Baths Built Plot

Superb villa of one floor with sea views

Discover this magnificent, fully renovated villa, located in an exclusive community with sports centre (8

padel courts and 2 tennis courts, terrace, cafeteria and massage treatments are available), semi-Olympic swimming pool and green areas. With 312 m<sup>2</sup> of built area and a plot of 836 m<sup>2</sup>, this property offers an exceptional living environment.

The villa has 5 bedrooms, including a master suite with private terrace. Enjoy uninterrupted views of the sea and surrounding vegetation from every room. The fully-equipped kitchen with central island is a real asset for food lovers.

The solid oak flooring adds a touch of elegance to the whole house. What's more, the villa comes fully furnished and decorated, so you can move in straight away with no worries.

Separate from the main house, a staircase gives access to a relaxation area comprising a table with 4 bar stools, a section of wall has been created to accommodate a wine cellar, coffee machine, microwave and various storage units. This room has a separate toilet.

Outside, a welcoming terrace with garden furniture for 6 people awaits you for moments of relaxation with family or friends while contemplating the sea view.

On the street, two closed garages for one car and motorbike have also been renovated and equipped with automatic doors, and in one of them, a lift gives direct access to the main house.