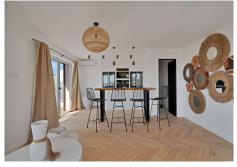

The solid oak flooring adds a touch of elegance to the whole house. What's more, the villa comes fully furnished and decorated, so you can move in straight away with no worries.

Separate from the main house, a staircase gives access to a relaxation area comprising a table with 4 bar stools, a section of wall has been created to accommodate a wine cellar, coffee machine, microwave and various storage units. This room has a separate toilet.