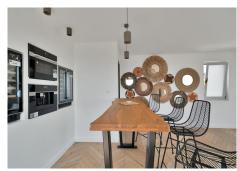

The solid oak flooring adds a touch of elegance to the whole house. What's more, the villa comes fully furnished and decorated, so you can move in straight away with no worries.

Separate from the main house, a staircase gives access to a relaxation area comprising a table with 4 bar stools, a section of wall has been created to accommodate a wine cellar, coffee machine, microwave and various storage units. This room has a separate toilet.