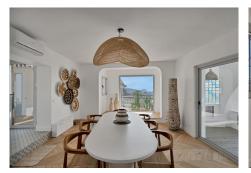

The villa has 5 bedrooms, including a master suite with private terrace. Enjoy uninterrupted views of the sea and surrounding vegetation from every room. The fully-equipped kitchen with central island is a real asset for food lovers.

Outside, a welcoming terrace with garden furniture for 6 people awaits you for moments of relaxation with family or friends while contemplating the sea view.

On the street, two closed garages for one car and motorbike have also been renovated and equipped with automatic doors, and in one of them, a lift gives direct access to the main house.