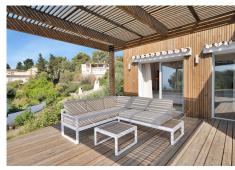

Outside, a welcoming terrace with garden furniture for 6 people awaits you for moments of relaxation with family or friends while contemplating the sea view.

On the street, two closed garages for one car and motorbike have also been renovated and equipped with automatic doors, and in one of them, a lift gives direct access to the main house.