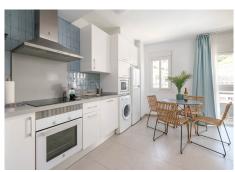

year-round with AC/heater and unwind with a smart TV for entertainment. The kitchen is fully equipped with an oven, microwave, cooking hob, waching machine etc.

Situated in a modern building in one of Torremolinos' most coveted neighborhoods Bajondillo Beach. This apartment offers easy access to an array of shops, dining options, and attractions, all within walking distance. Located at beach level near a myriad of restaurants and Costa del Sol's finest attractions, our apartment offers easy access to the bustling city life. Additionally, guests can easily access the town center of Torremolinos via a public lift, where an abundance of shops, restaurants, and nightlife awaiting.