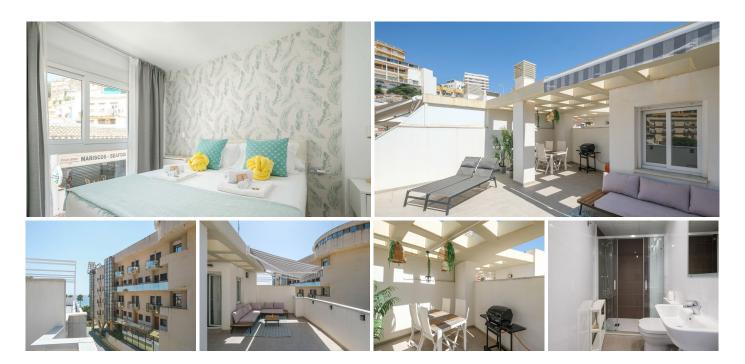

## PENTHOUSE WITH 1 BEDROOM

Torremolinos

REF# R4835044 - 420.000€

Stunning penthouse apartment in Torremolinos, just a stone's throw away from the beach! Ideal for investor/holiday rentals. This cozy retreat offers proximity to the beach, shops, and restaurants for a perfect getaway. There is proven rental history over 40.000€/year. Possibility to continue using same rental company.

Step onto your private rooftop terrace and indulge in relaxation with a cozy sofa, dining table, and two sun loungers. Whether you're soaking up the sun or enjoying al fresco dining, this terrace offers the perfect retreat. Inside, the apartment is equipped with modern amenities for your convenience. Stay comfortable

year-round with AC/heater and unwind with a smart TV for entertainment. The kitchen is fully equipped with an oven, microwave, cooking hob, waching machine etc.

Situated in a modern building in one of Torremolinos' most coveted neighborhoods Bajondillo Beach. This apartment offers easy access to an array of shops, dining options, and attractions, all within walking distance. Located at beach level near a myriad of restaurants and Costa del Sol's finest attractions, our apartment offers easy access to the bustling city life. Additionally, guests can easily access the town center of Torremolinos via a public lift, where an abundance of shops, restaurants, and nightlife awaiting.