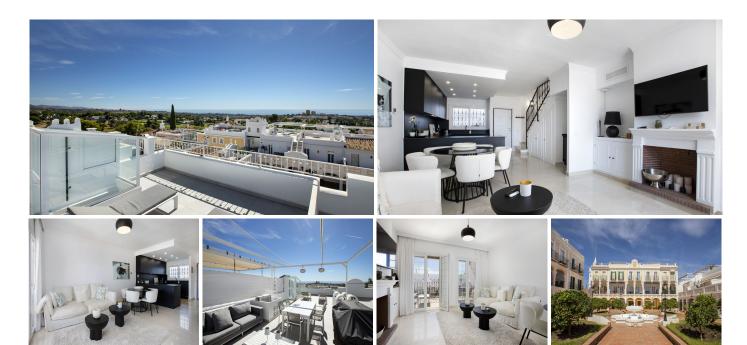

## PENTHOUSE DUPLEX WITH 2 BEDROOMS

Nueva Andalucía

REF# R4834021 - 700.000€

Community

3000 €/YEAR

2 Beds

2 Baths

118 m<sup>2</sup> Built

60 m<sup>2</sup> Terrace

Discover this spacious 2-bedroom, 2-bathroom duplex apartment in the sought-after Aloha Pueblo neighborhood of Nueva Andalucía. Fully renovated and modernized, the apartment comes fully furnished and features an impressive 60 m2 solarium offering breathtaking 360-degree views of the surrounding mountains, golf course, and sea.