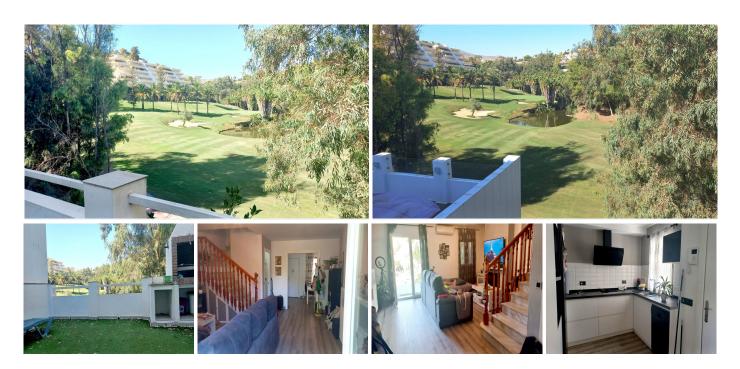

Built

 $30 \text{ m}^2$ 

Terrace

Discover your ideal home in Benalmádena: Dream house on the golf front line

¡Welcome to the opportunity you've been waiting for! We present this spectacular house of 150 m 2, located in an exclusive closed area that offers an unparalleled living experience. Located a few steps from the beach and with unbeatable views of the golf course, this house becomes the perfect refuge to enjoy the tranquility and beauty of the environment.

## Main features:

Spacious terraces: With an additional 30 m2 of terraces offering panoramic views of the golf course, you will find here the ideal space to relax outdoors or enjoy unforgettable moments with your guests. Imagine your breakfasts surrounded by an idyllic landscape.

Space and comfort: Distributed in two floors plus a loft, this house has four bedrooms and three full bathrooms, as well as a toilet. The master bedroom offers an en suite bathroom and fitted wardrobes, ensuring a haven of peace and privacy.

Independent kitchen: The fully equipped kitchen is designed to meet all your culinary needs, becoming the heart of your home and the ideal space to create delicious meals.

Cozy lounge: Enjoy warm moments in front of the fireplace in the lounge, a perfect place to relax at the end of the day.

Outstanding Common Areas: Relax in the magnificent common areas, including a pool and lush gardens, ideal for enjoying the sun and nature.

This home is more than a property; It's a lifestyle. If you are looking for a place where comfort meets the beauty of the surroundings, do not hesitate to visit this house on the front line of golf in Benalmádena. Your new life is waiting for you!