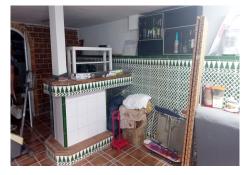

Attic and basement: The versatility of the attic allows you to transform it according to your wishes, while the closed basement is ideal for what you need, such as storage or a gym or office.

Natural light: Thanks to its southwest orientation, you will enjoy exceptional luminosity throughout the day, creating a warm and welcoming atmosphere.