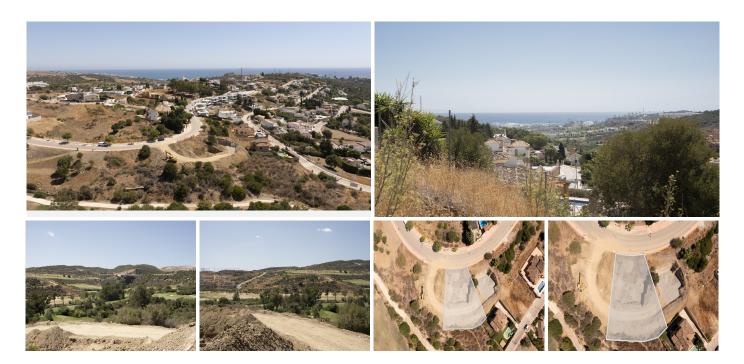

Nestled in the prestigious location of Valle Romano, Estepona West, this exclusive plot offers a unique opportunity for discerning buyers to create their dream home. As a sole agency listing, this property promises unparalleled access to the vibrant lifestyle of the Costa del Sol, with its proximity to a variety of amenities and attractions.

Spanning an impressive 975 square metres, the plot is perfectly positioned front line to the renowned Valle Romano golf course. This prime location not only provides stunning golf views but also offers breathtaking vistas of the surrounding mountains and the shimmering Mediterranean Sea. The panoramic views are a testament to the plot's exceptional setting, making it a highly desirable investment for those seeking both tranquillity and convenience.

The plot's strategic location ensures that all essential amenities are within easy reach. It is conveniently close to the sea and beach, allowing for leisurely coastal strolls and beachside relaxation. Additionally, the proximity to shops, schools, and the town centre ensures that daily necessities and educational facilities are just a short drive away. For those who enjoy the vibrant social scene, the nearby port offers a variety of dining and entertainment options.