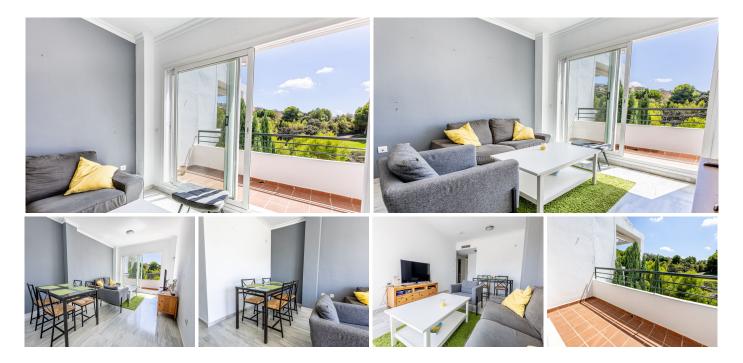

## LOVELY TOP FLOOR APARTMENT

A must-see, top floor apartment that provides a true front line golf experience. This lovely property offers

two bedrooms, two bathrooms, a recently reformed large kitchen and open plan living and dining room.

The apartment itself feels larger than its size, is light, airy and provides a myriad of fantastic mountain, national park, and golf views. Both bedrooms are of a generous size as are the kitchen and lounge. The primary ensuite bathroom is large and spacious. The off-lounge terrace whilst compact is extremely practical and is very usable, with fabulous, front-line golf, mountain and forest views.

This apartment is in arguably the best building the community has to offer. Looking attractive and feeling both personal and secure. The apartment offers privacy and will satisfy those looking for peace and serenity. There is secure underground parking and lift access to the apartment. Compared to many apartment complexes, this building offers a premium and high-end feel.