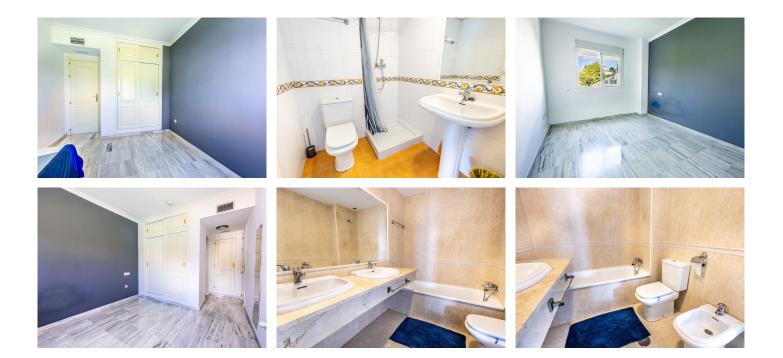

## LOVELY TOP FLOOR APARTMENT

A must-see, top floor apartment that provides a true front line golf experience. This lovely property offers

two bedrooms, two bathrooms, a recently reformed large kitchen and open plan living and dining room.

The apartment itself feels larger than its size, is light, airy and provides a myriad of fantastic mountain, national park, and golf views. Both bedrooms are of a generous size as are the kitchen and lounge. The primary ensuite bathroom is large and spacious. The off-lounge terrace whilst compact is extremely practical and is very usable, with fabulous, front-line golf, mountain and forest views.