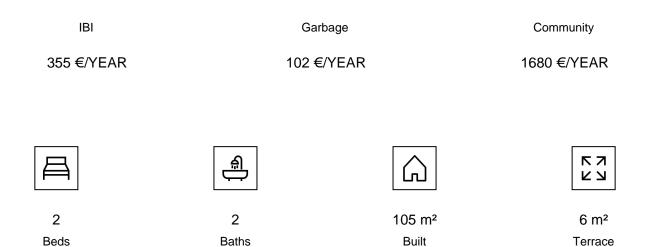

## LOVELY TOP FLOOR APARTMENT

A must-see, top floor apartment that provides a true front line golf experience. This lovely property offers

two bedrooms, two bathrooms, a recently reformed large kitchen and open plan living and dining room.

The apartment itself feels larger than its size, is light, airy and provides a myriad of fantastic mountain, national park, and golf views. Both bedrooms are of a generous size as are the kitchen and lounge. The primary ensuite bathroom is large and spacious. The off-lounge terrace whilst compact is extremely practical and is very usable, with fabulous, front-line golf, mountain and forest views.