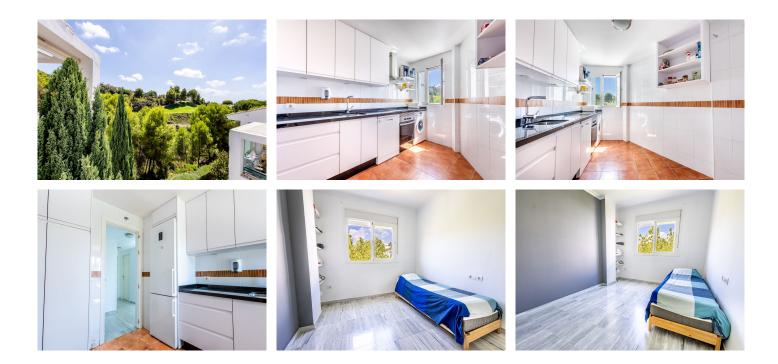

## LOVELY TOP FLOOR APARTMENT

A must-see, top floor apartment that provides a true front line golf experience. This lovely property offers

two bedrooms, two bathrooms, a recently reformed large kitchen and open plan living and dining room.

The apartment itself feels larger than its size, is light, airy and provides a myriad of fantastic mountain, national park, and golf views. Both bedrooms are of a generous size as are the kitchen and lounge. The primary ensuite bathroom is large and spacious. The off-lounge terrace whilst compact is extremely practical and is very usable, with fabulous, front-line golf, mountain and forest views.