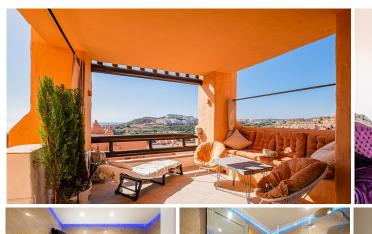

2 Baths

85 m<sup>2</sup> Built

15 m<sup>2</sup> Terrace

This middle floor apartment, located in the urbanization Coto Real, between Sabinillas and Manilva, offers 85 m² built with a large terrace of 15 m², from which you can enjoy spectacular panoramic views of the

## Mediterranean Sea.

The property has two spacious bedrooms, one of them with en-suite bathroom and direct access to the terrace, ideal for relaxing while contemplating the views. The apartment has a large living room, fully equipped kitchen with laundry room and a very bright terrace that gives the feeling of being in a penthouse.

The urbanization, which has 24 hour security and vehicle control with barrier, offers beautiful gardens and several communal swimming pools.

Included in the price is a large parking space in the basement of the community and a large storage room.