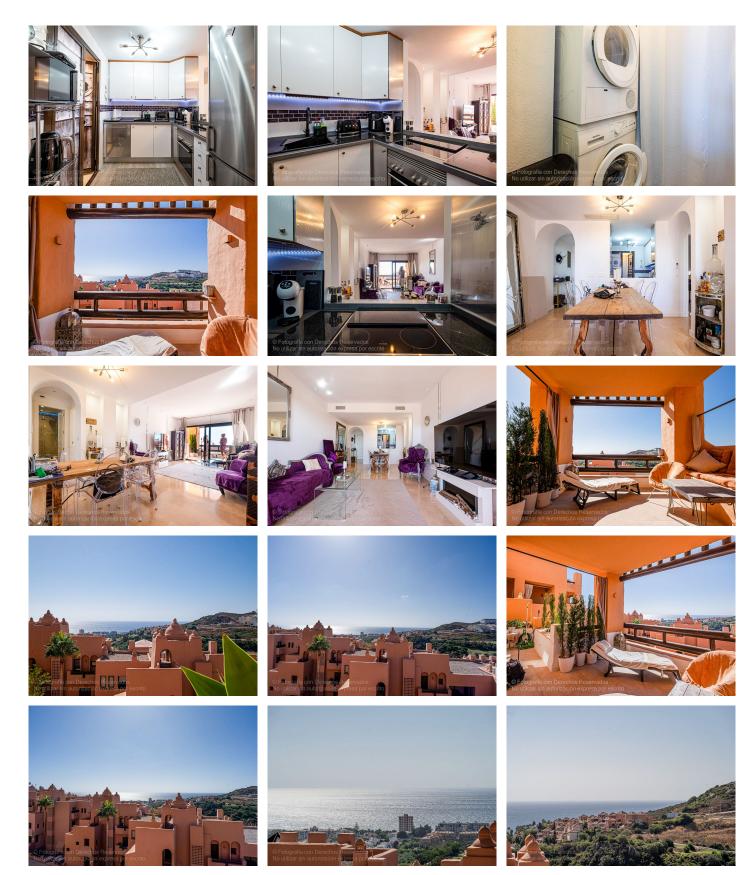

## MIDDLE FLOOR APARTMENT WITH 2 BEDROOMS

Manilva

REF# R4827349 - 270.000€

IBI

573 €/YEAR

Community

1788 €/YEAR

2 Beds

2 Baths

85 m<sup>2</sup> Built

15 m<sup>2</sup> Terrace

This middle floor apartment, located in the urbanization Coto Real, between Sabinillas and Manilva, offers 85 m² built with a large terrace of 15 m², from which you can enjoy spectacular panoramic views of the

## Mediterranean Sea.

The property has two spacious bedrooms, one of them with en-suite bathroom and direct access to the terrace, ideal for relaxing while contemplating the views. The apartment has a large living room, fully equipped kitchen with laundry room and a very bright terrace that gives the feeling of being in a penthouse.

The urbanization, which has 24 hour security and vehicle control with barrier, offers beautiful gardens and several communal swimming pools.

Included in the price is a large parking space in the basement of the community and a large storage room.

Middle Floor Apartment, Manilva, Costa del Sol. 2 Bedrooms, 2 Bathrooms, Built 85 m², Terrace 15 m².

Setting: Town, Country, Village, Close To Shops, Close To Schools, Close To Forest, Urbanisation.

Orientation : South.
Condition : Excellent.
Pool : Communal.

Climate Control: Air Conditioning.

Views : Sea, Panoramic.

Features: Covered Terrace, Lift, Fitted Wardrobes, Near Transport, Private Terrace, WiFi, Storage Room,

Ensuite Bathroom, Access for people with reduced mobility, Marble Flooring, Double Glazing.

Furniture : Optional. Kitchen : Fully Fitted.

Garden: Communal, Easy Maintenance. Security: Gated Complex, Entry Phone.

Parking: Underground, Garage, Covered, Private.

Utilities: Electricity, Drinkable Water.