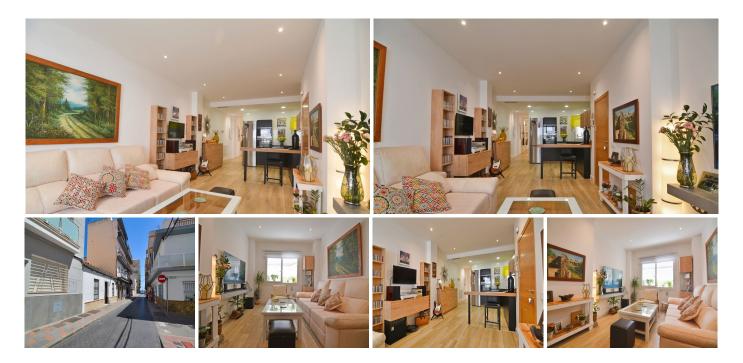

## REF# R4827070 - 390.000€

\*\*Discover your ideal home in Fuengirola!\*\*

Located just 40 meters from the sea and in the heart of Fuengirola, this apartment is a gem that you cannot

miss. With a constructed area of ??102 square meters, this recently built home (2021) offers a spacious living room with an open kitchen from a German brand, perfect for enjoying unforgettable moments with family or friends.

The property has 3 bedrooms, all of them with built-in wardrobes and two of them with access to private patios of 3.6 square meters each. The master bedroom has an en-suite bathroom, and both bathrooms have a window, providing excellent ventilation and light.

This apartment not only stands out for its modern and functional design, but also for its sustainable features. The building is equipped with solar panels and high-quality PVC windows, ensuring low energy consumption. In addition, the centralized hot/cold air conditioning ensures maximum comfort throughout the year.