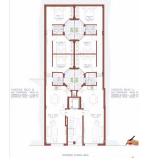

## MIDDLE FLOOR APARTMENT WITH 3 BEDROOMS

## REF# R4827070 - 390.000€

\*\*Discover your ideal home in Fuengirola!\*\*

Located just 40 meters from the sea and in the heart of Fuengirola, this apartment is a gem that you cannot

miss. With a constructed area of ??102 square meters, this recently built home (2021) offers a spacious living room with an open kitchen from a German brand, perfect for enjoying unforgettable moments with family or friends.