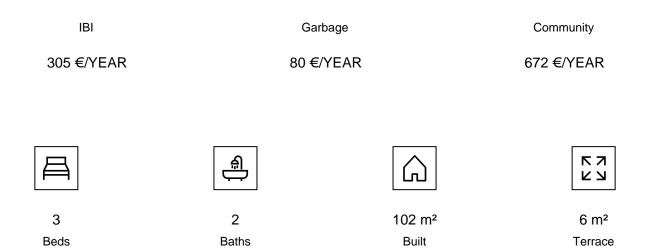

## REF# R4827070 - 390.000€

\*\*Discover your ideal home in Fuengirola!\*\*

Located just 40 meters from the sea and in the heart of Fuengirola, this apartment is a gem that you cannot

miss. With a constructed area of ??102 square meters, this recently built home (2021) offers a spacious living room with an open kitchen from a German brand, perfect for enjoying unforgettable moments with family or friends.

The property has 3 bedrooms, all of them with built-in wardrobes and two of them with access to private patios of 3.6 square meters each. The master bedroom has an en-suite bathroom, and both bathrooms have a window, providing excellent ventilation and light.