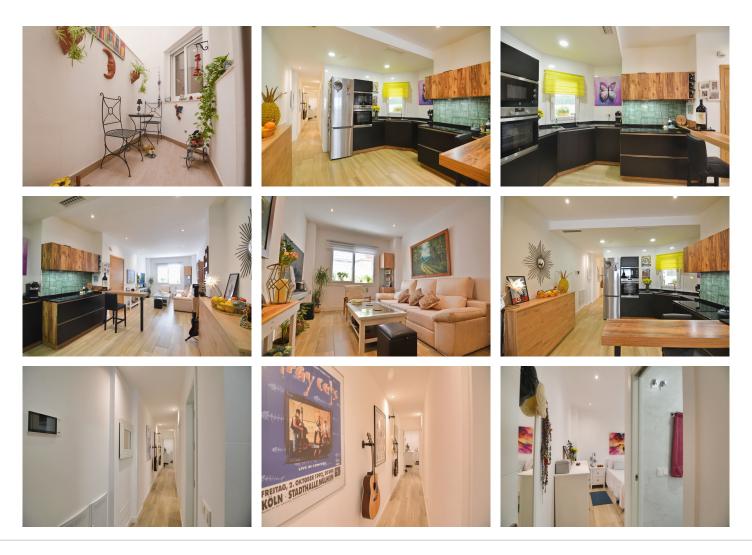

## REF# R4827070 - 390.000€

\*\*Discover your ideal home in Fuengirola!\*\*

Located just 40 meters from the sea and in the heart of Fuengirola, this apartment is a gem that you cannot

miss. With a constructed area of ??102 square meters, this recently built home (2021) offers a spacious living room with an open kitchen from a German brand, perfect for enjoying unforgettable moments with family or friends.

The property has 3 bedrooms, all of them with built-in wardrobes and two of them with access to private patios of 3.6 square meters each. The master bedroom has an en-suite bathroom, and both bathrooms have a window, providing excellent ventilation and light.

This apartment not only stands out for its modern and functional design, but also for its sustainable features. The building is equipped with solar panels and high-quality PVC windows, ensuring low energy consumption. In addition, the centralized hot/cold air conditioning ensures maximum comfort throughout the year.