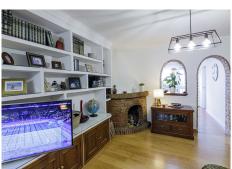

life.

The house is distributed on one floor, facilitating access and mobility. The main house has two large bedrooms with built-in wardrobes, the master bedroom has an ensuite bathroom, ideal for your privacy and comfort. The independent kitchen has been recently renovated and has direct access to the outdoor area.