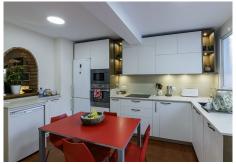

life.

The house is distributed on one floor, facilitating access and mobility. The main house has two large bedrooms with built-in wardrobes, the master bedroom has an ensuite bathroom, ideal for your privacy and comfort. The independent kitchen has been recently renovated and has direct access to the outdoor area.