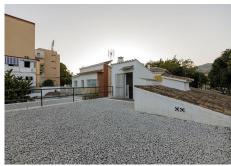

The living room is bright and cozy, with direct access to the private garden, where you will find a barbecue area and a gazebo, ideal for family and friend gatherings. The garden also has orange and lemon trees, adding a Mediterranean touch to your home.

In addition, this property includes a studio with independent access, which has a bedroom and a full bathroom, perfect for guests or as an additional space to work from home. It has a solarium terrace; and a large storage room. There is the possibility of organizing a chill out area to relax at the end of the day.

The house needs renovations although in general it is in good condition. It has electric hot/cold pump heating and a south, east and west orientation that guarantees natural light throughout the day. The 423 m² plot offers you enough space to enjoy the outdoors and the tranquility you are looking for.