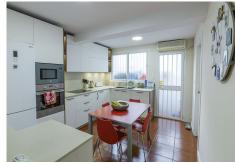

life.

The house is distributed on one floor, facilitating access and mobility. The main house has two large bedrooms with built-in wardrobes, the master bedroom has an ensuite bathroom, ideal for your privacy and comfort. The independent kitchen has been recently renovated and has direct access to the outdoor area.