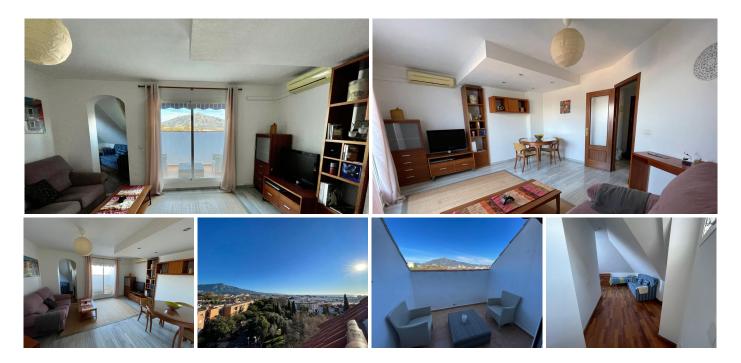

Built

Terrace

PENTHOUSE IN SAN PEDRO WITH PANORAMIC CONCHA MOUNTAIN AND PARTIAL SEA VIEWS

Baths

Beds

This cozy 2-bedroom, 1-bathroom penthouse apartment offers breathtaking, unobstructed views of the

VILLA ONE Luxury Homes T | +34 687 83 44 03 E | info@villaone.es W | villaone.es D | Avda. Ricardo Soriano, 72, Edif. Golden B, 1ª Planta, (29601) Marbella, Málaga, España.

iconic Concha Mountain and a partial sea view from the side of the spacious terrace. Situated in a wellmaintained residential community, this property provides an ideal blend of comfort, convenience, and security.

Upon entering, you'll be welcomed by a cozy hallway that leads to a fully equipped kitchen, complete with a practical laundry area and a storage room. The spacious living room is filled with natural light and opens onto the terrace—perfect for soaking in Marbella's fantastic year-round climate and enjoying those spectacular views.

Conveniently located just minutes away from the heart of San Pedro, you'll have easy access to local amenities including pharmacies, supermarkets, a health center, bus stops, and schools. Puerto Banús is just a 10-minute drive, and Marbella's town center is 15 minutes away.