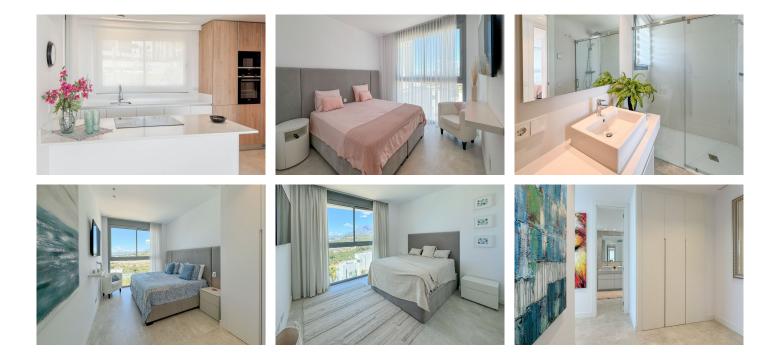

## all amenities.

The west-facing penthouse on the Santa Clara Golf Course will fascinate you with picturesque sunsets. The floor-to-ceiling panoramic windows of the open-plan living room with dining area and fully equipped kitchen offer you fantastic views of the mountains and the Mediterranean Sea from every angle. The 29m2 large terrace in front of the living room seamlessly combines the indoor and outdoor areas, creating an extremely spacious and airy living environment. On the same level is the master bedroom with sea views and bathroom en suite with bathtub and shower as well as a dressing area. There are also two further bedrooms that share a family bathroom with spacious shower and a guest toilet. The highlight is the magnificent 110 m2 roof terrace with panoramic views, which gives you plenty of scope for social events with your family and friends.