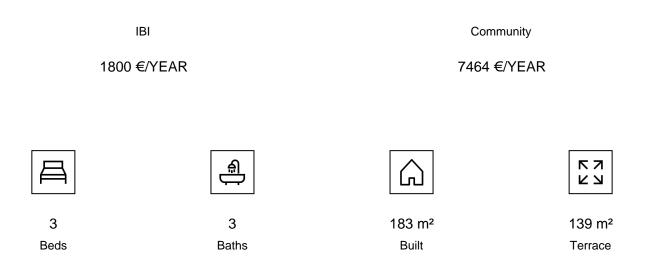

## all amenities.

The west-facing penthouse on the Santa Clara Golf Course will fascinate you with picturesque sunsets. The floor-to-ceiling panoramic windows of the open-plan living room with dining area and fully equipped kitchen offer you fantastic views of the mountains and the Mediterranean Sea from every angle. The 29m2 large terrace in front of the living room seamlessly combines the indoor and outdoor areas, creating an extremely spacious and airy living environment. On the same level is the master bedroom with sea views and bathroom en suite with bathtub and shower as well as a dressing area. There are also two further bedrooms that share a family bathroom with spacious shower and a guest toilet. The highlight is the magnificent 110 m2 roof terrace with panoramic views, which gives you plenty of scope for social events with your family and friends.

- Includes 2 parking spaces in the underground garage and 1 private storage room
- Underfloor heating throughout and air conditioning (cold/warm)
- A dream home for living, working and relaxing holidays
- Ideal penthouse in the south for couples and families
- Perfect location for golfers
- Ready to move in immediately