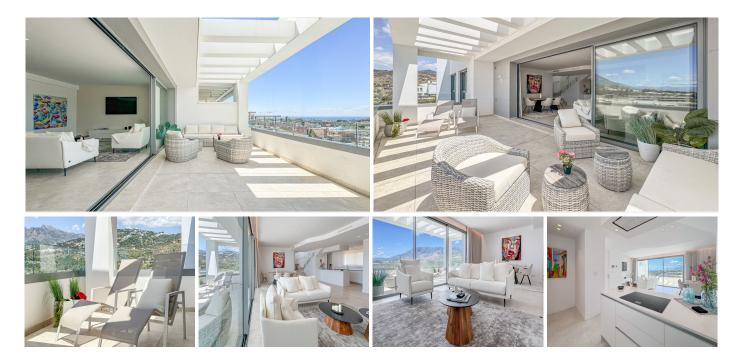

## PENTHOUSE DUPLEX WITH 3 BEDROOMS

Santa Clara

REF# R4821937 - 1.980.000€

The contemporary 3-bedroom duplex penthouse with terrace and roof terrace – both with panoramic views of the mountains and the Mediterranean – is located in one of the most sought-after locations surrounded by the fairways of the Santa Clara Golf Course and just a few minutes drive to beautiful sandy beaches and

## all amenities.

The west-facing penthouse on the Santa Clara Golf Course will fascinate you with picturesque sunsets. The floor-to-ceiling panoramic windows of the open-plan living room with dining area and fully equipped kitchen offer you fantastic views of the mountains and the Mediterranean Sea from every angle. The 29m2 large terrace in front of the living room seamlessly combines the indoor and outdoor areas, creating an extremely spacious and airy living environment. On the same level is the master bedroom with sea views and bathroom en suite with bathtub and shower as well as a dressing area. There are also two further bedrooms that share a family bathroom with spacious shower and a guest toilet. The highlight is the magnificent 110 m2 roof terrace with panoramic views, which gives you plenty of scope for social events with your family and friends.