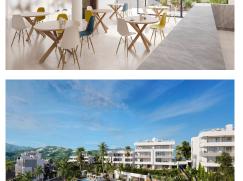

## all amenities.

The west-facing penthouse on the Santa Clara Golf Course will fascinate you with picturesque sunsets. The floor-to-ceiling panoramic windows of the open-plan living room with dining area and fully equipped kitchen offer you fantastic views of the mountains and the Mediterranean Sea from every angle. The 29m2 large terrace in front of the living room seamlessly combines the indoor and outdoor areas, creating an extremely spacious and airy living environment. On the same level is the master bedroom with sea views and bathroom en suite with bathtub and shower as well as a dressing area. There are also two further bedrooms that share a family bathroom with spacious shower and a guest toilet. The highlight is the magnificent 110 m2 roof terrace with panoramic views, which gives you plenty of scope for social events with your family and friends.