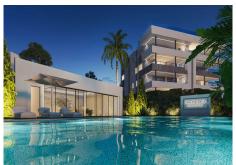

Within the upscale private resort, you can enjoy attractive communal facilities for your relaxation and fitness. These include extensive, Mediterranean gardens with 4 large outdoor pools, sun loungers and chillout beds, an outdoor lounge bar area, a spa with sauna, steam bath, indoor swimming pool and fitness studio, as well as a coffee shop and co-working lounge.