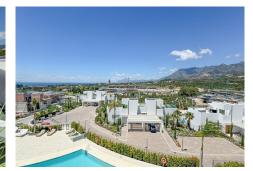

## all amenities.

The west-facing penthouse on the Santa Clara Golf Course will fascinate you with picturesque sunsets. The floor-to-ceiling panoramic windows of the open-plan living room with dining area and fully equipped kitchen offer you fantastic views of the mountains and the Mediterranean Sea from every angle. The 29m2 large terrace in front of the living room seamlessly combines the indoor and outdoor areas, creating an extremely spacious and airy living environment. On the same level is the master bedroom with sea views and bathroom en suite with bathtub and shower as well as a dressing area. There are also two further bedrooms that share a family bathroom with spacious shower and a guest toilet. The highlight is the magnificent 110 m2 roof terrace with panoramic views, which gives you plenty of scope for social events with your family and friends.