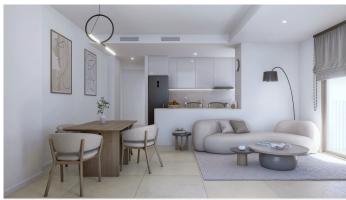

## MIDDLE FLOOR APARTMENT WITH 1 BEDROOM

Stepona

REF# R4820875 - 410.000€

Beds

Baths

40 m<sup>2</sup> Built

4 m<sup>2</sup> Terrace

New Development: Prices from €410,000 to €620,000. [Bedrooms: 1-2] [Built size: 40m2-84m2].

## Outstanding Features:

- Premium Location: Located in the heart of the historic center, surrounded by services, stores, restaurants and within walking distance to the beach.
- Modern Design: Newly constructed building with high quality finishes including marble floors, double glazed windows and elevator.
- Bright Spaces: Seven homes designed to maximize comfort, with flexible layouts that allow for the possibility of bright spaces.
- Commercial Premises: Ground floor with a unique and spacious commercial space with a shop window facing the main street, ideal for any type of business.
- Technology and Security: Equipped with the latest technology in home automation, air conditioning system and 24/7 security.
- Integrated with the city: Some units have private balconies overlooking the city.