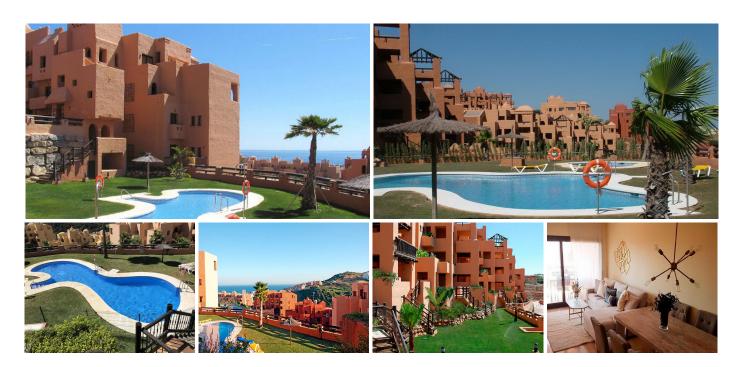

## MIDDLE FLOOR APARTMENT WITH 2 BEDROOMS

La Duquesa

REF# R4815448 - 239.200€

Discover excellence in this exclusive apartment located in Manilva, Málaga. With 114 m² of space, this residence has been meticulously designed to offer a luxurious and comfortable home. The apartment features 2 bedrooms, both with built-in wardrobes, and 2 bathrooms, the main one being a true oasis with a hydro-massage bathtub perfect for your relaxation. The fully furnished kitchen stands out for its elegance and functionality, equipped with a granite countertop and high-end appliances such as an electric water heater, ceramic hob, oven, fridge-freezer, dishwasher, and washing machine. The living-dining room, the heart of the home, opens onto a terrace with stunning views of the gardens or the sea. High-quality materials and warm, welcoming finishes make this apartment a unique place. Additionally, the property

includes a parking space and a storage room, providing extra convenience. The Coto del Real residential complex offers an exclusive lifestyle with an intercom system, elevator, extensive garden areas, paddle tennis court, concierge service, and 8 communal pools. Located on the Manilva coast, in Arroyo de la Peñuela, just 2 km from the town center, you'll have quick access to all essential services. Shops, supermarkets, educational, sports, and health facilities are at your disposal. You'll also enjoy close proximity to the golf course, marina, and La Duquesa beach, as well as the A-7 and San Luis de Sabinillas. Don't miss the chance to live in this luxurious enclave on the Costa del Sol

Don't miss the opportunity to live in this luxury enclave on the Costa del Sol!

Middle Floor Apartment, La Duquesa, Costa del Sol. 2 Bedrooms, 1 Bathroom, Built 114 m².

,

Setting : Close To Golf, Close To Sea, Urbanisation.

Orientation : South. Condition : Good. Pool : Communal.

Climate Control: Air Conditioning.

Views: Sea, Mountain, Panoramic, Garden, Pool.

Features: Covered Terrace, Lift, Paddle Tennis, Storage Room.

Furniture: Not Furnished. Kitchen: Partially Fitted. Garden: Communal. Security: Gated Complex.