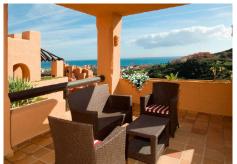

## MIDDLE FLOOR APARTMENT WITH 2 BEDROOMS

La Duquesa

REF# R4815448 - 239.200€

Discover excellence in this exclusive apartment located in Manilva, Málaga. With 114 m² of space, this residence has been meticulously designed to offer a luxurious and comfortable home. The apartment features 2 bedrooms, both with built-in wardrobes, and 2 bathrooms, the main one being a true oasis with a hydro-massage bathtub perfect for your relaxation. The fully furnished kitchen stands out for its elegance and functionality, equipped with a granite countertop and high-end appliances such as an electric water heater, ceramic hob, oven, fridge-freezer, dishwasher, and washing machine. The living-dining room, the heart of the home, opens onto a terrace with stunning views of the gardens or the sea. High-quality materials and warm, welcoming finishes make this apartment a unique place. Additionally, the property

includes a parking space and a storage room, providing extra convenience. The Coto del Real residential complex offers an exclusive lifestyle with an intercom system, elevator, extensive garden areas, paddle tennis court, concierge service, and 8 communal pools. Located on the Manilva coast, in Arroyo de la Peñuela, just 2 km from the town center, you'll have quick access to all essential services. Shops, supermarkets, educational, sports, and health facilities are at your disposal. You'll also enjoy close proximity to the golf course, marina, and La Duquesa beach, as well as the A-7 and San Luis de Sabinillas. Don't miss the chance to live in this luxurious enclave on the Costa del Sol