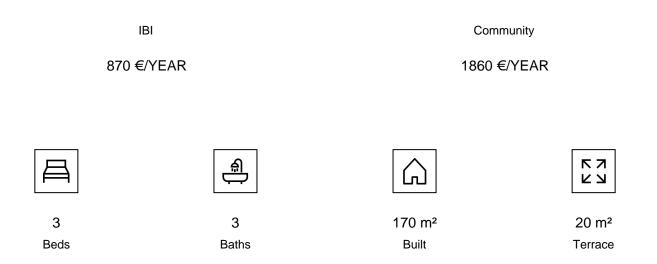

## MIDDLE FLOOR APARTMENT WITH 3 BEDROOMS

Manilva

REF# R4812862 - 398.000€

Living the exclusive and unique experience of enjoying this dream apartment located in the prestigious La Paloma urbanization is possible. Strategically located between the marinas of La Duquesa and Sotogrande, this apartment offers quick access to the wonders of the Costa del Sol. Gibraltar and Malaga airports are within walking distance, making travel easy.