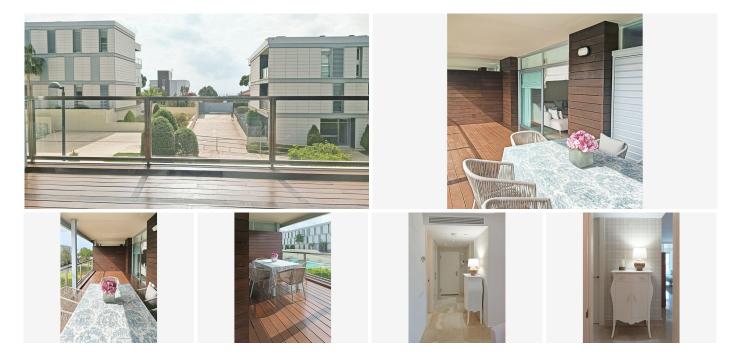

This property is located in a privileged area of ??the complex, with a terrace with panoramic views of the sea and swimming pool, while the bedroom area is oriented towards the quietest area of ??the urbanization. Construction of excellent qualities, it consists of home automation, central air conditioning and heating as well as underfloor heating. The combination of wood and marble are the common denominator of the different spaces, large living room, magnificent kitchen, laundry room, bedrooms with built-in wardrobes and bathrooms.