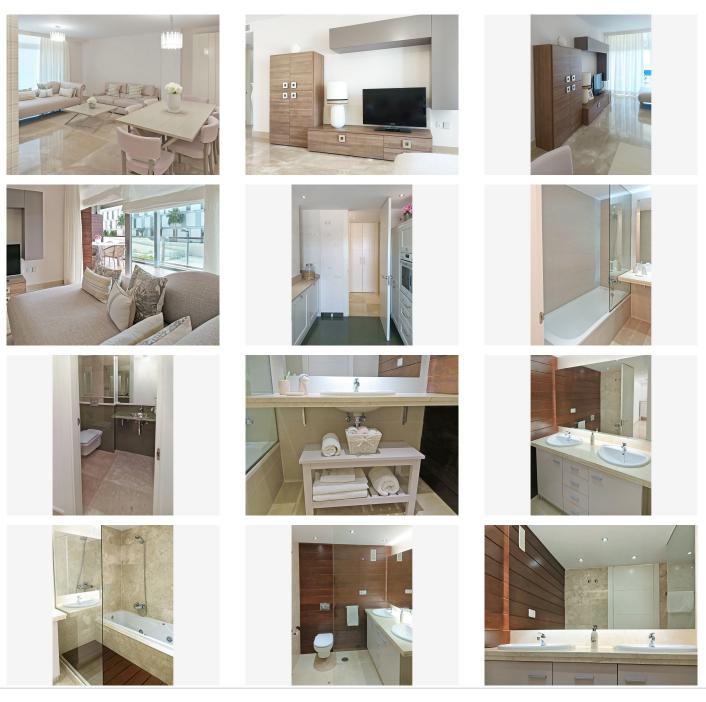

This property is located in a privileged area of ??the complex, with a terrace with panoramic views of the sea and swimming pool, while the bedroom area is oriented towards the quietest area of ??the urbanization. Construction of excellent qualities, it consists of home automation, central air conditioning and heating as well as underfloor heating. The combination of wood and marble are the common denominator of the different spaces, large living room, magnificent kitchen, laundry room, bedrooms with built-in wardrobes and bathrooms.