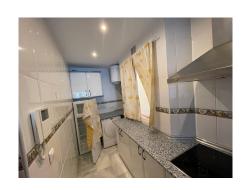

62 m² Built

LOCATION LOCATION !!!
Seafront Apartment in San Luis de Sabinillas, Manilva

This beautiful apartment is located directly on the first line of the sea, offering stunning views and easy beach access. The property features 2 bedrooms, 1 bathroom, a bright living room, and a semi-open kitchen. The kitchen has been recently opened up. New closet installed and the entire interior freshly painted. Small repairs have been completed on the windows, doors, and roller shutters, ensuring the apartment is in good condition.

Views: Sea, Beach, Street.

Features: Covered Terrace, Lift, Fitted Wardrobes, Near Transport, Private Terrace, Restaurant On Site.

Furniture : Not Furnished. Kitchen : Fully Fitted.

Security: Electric Blinds, Entry Phone.