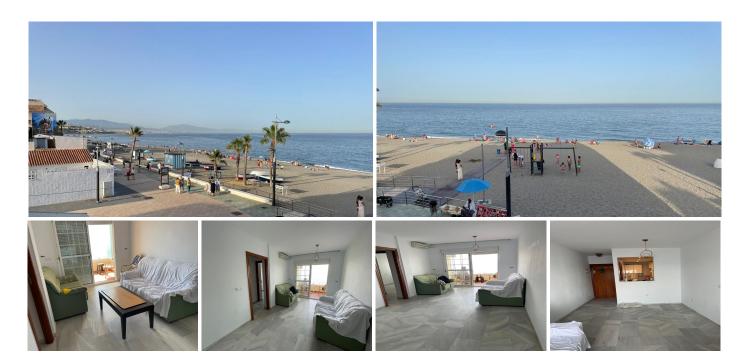

## MIDDLE FLOOR APARTMENT WITH 2 BEDROOMS

Manilva

REF# R4812628 - 306.500€

IBI Community

243 €/YEAR 420 €/YEAR

2 Beds <u>a</u>

Baths

 $\bigcirc$ 

62 m² Built

LOCATION LOCATION !!!
Seafront Apartment in San Luis de Sabinillas, Manilva

This beautiful apartment is located directly on the first line of the sea, offering stunning views and easy beach access. The property features 2 bedrooms, 1 bathroom, a bright living room, and a semi-open kitchen. The kitchen has been recently opened up. New closet installed and the entire interior freshly painted. Small repairs have been completed on the windows, doors, and roller shutters, ensuring the apartment is in good condition.

Middle Floor Apartment, Manilva, Costa del Sol.

2 Bedrooms, 1 Bathroom, Built 62 m<sup>2</sup>.

Setting: Town, Commercial Area, Close To Shops.

Orientation : South. Condition : Good.

Climate Control: Air Conditioning, Hot A/C, Cold A/C.

Views: Sea, Beach, Street.

Features: Covered Terrace, Lift, Fitted Wardrobes, Near Transport, Private Terrace, Restaurant On Site.

Furniture : Not Furnished. Kitchen : Fully Fitted.

Security: Electric Blinds, Entry Phone.