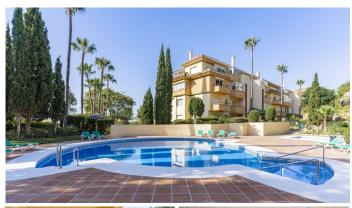

## GROUND FLOOR APARTMENT WITH 3 BEDROOMS

© Elviria

REF# R4810237 - 785.000€

3 Beds

3 Baths

160 m<sup>2</sup> Built

30 m<sup>2</sup> Terrace

It is located just 100 meters from the clubhouse and its 1 Michelin Star Restaurant "EL LAGO". Other facilities within the urbanization to highlight are: two clay tennis courts, gym, 9-hole par 3 golf course and practice course.