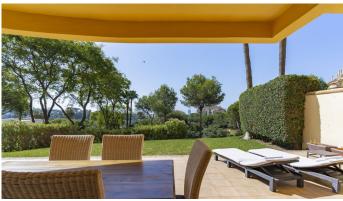

The house has wifi, hot and cold air machine throughout the house.

The sunny terrace with its south orientation has a large sofa to enjoy the tranquility and the views offered by this popular urbanization, also on the terrace we have sun loungers to relax and a terrace table to enjoy al fresco dinners. The entire terrace has stoneware floors although it also has its garden area with natural grass. Large underground parking space in the same building with easy access and storage room included in the sale price.