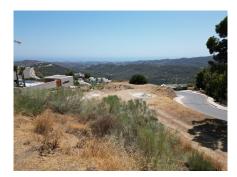

## RESIDENTIAL PLOT WITH

Benahavís

REF# R4804066 - 995.000€

IBI Community
476 €/YEAR 3480 €/YEAR

Beds

Baths

m² Built 3650 m<sup>2</sup> Plot

EXCLUSIVE – Build your dream home on this FLAT RESIDENTIAL PLOT WITH PROJECT AND BUILDING LICENSE with sweeping views of the sea and coastline in the gated community of Monte Mayor. This is one of the best remaining plots in Monte Mayor with a flat landscape resulting in lower construction

costs. Unobstructed panoramic views of the Mediterranean, the straight of Gibraltar and the Atlas Mountains.

Discover the allure of this incredible corner plot offering 3.650 m2 of breathtaking sea views, this stunning villa project has been approved by the Benahavis Town Hall. Build max of 445 m2 (12.2%) and plot development of 912 m2 (25%).

Positioned to perfection, this south/south-west facing gem is ready to build your dream villa, tailored for an idyllic holiday getaway or year-round living. No need to wait for architectural drawings and licensing, you can get started right away!

- \* VIEWS\*
- Straight of Gibraltar
- Atlas Mountains Africa
- Beautiful and unobstructed sea view
- Mountain view

\*\*\* 7% LAND TRANSFER TAX on this plot.\*\* Incredible tax savings!

Monte Mayor stands as a secure, gated urbanisation strategically situated just a few minutes' drive from the A-7 motorway, shops and restaurants, offering seamless connectivity. Onsite residents and guests enjoy a café and bakery. The prestigious Marbella Club Golf Resort is reached within 3-minutes by car. This prime location, ensures a harmonious blend of tranquillity and accessibility, making it an ideal canvas for your residential vision. Enjoy all that Marbella and the Costa del Sol has to offer within 15-minutes from the exclusive gates. Malaga airport is a mere 45-minutes away.