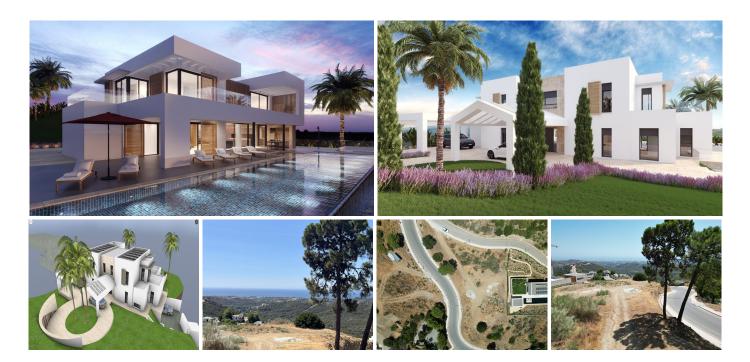

## RESIDENTIAL PLOT WITH

Benahavís

REF# R4804066 - 995.000€

IBI Community
476 €/YEAR 3480 €/YEAR

Beds

Baths

m² Built 3650 m<sup>2</sup> Plot

EXCLUSIVE – Build your dream home on this FLAT RESIDENTIAL PLOT WITH PROJECT AND BUILDING LICENSE with sweeping views of the sea and coastline in the gated community of Monte Mayor. This is one of the best remaining plots in Monte Mayor with a flat landscape resulting in lower construction

costs. Unobstructed panoramic views of the Mediterranean, the straight of Gibraltar and the Atlas Mountains.

Discover the allure of this incredible corner plot offering 3.650 m2 of breathtaking sea views, this stunning villa project has been approved by the Benahavis Town Hall. Build max of 445 m2 (12.2%) and plot development of 912 m2 (25%).

Positioned to perfection, this south/south-west facing gem is ready to build your dream villa, tailored for an idyllic holiday getaway or year-round living. No need to wait for architectural drawings and licensing, you can get started right away!