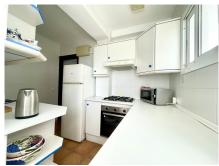

apartment is positioned on the 3rd floor and does not have lift access, however it is brimming with potential.

It is currently presented in its original condition, so would benefit from an update. However, light spacious rooms, provide many options for this. 3 large double bedrooms all have ample built in wardrobes and sea views. There are 2 bathrooms, 1 of which en-suite to the master, and a functional kitchen. Large patio doors open out from the spacious living/dining room to a good sized, south west facing, covered terrace, with open sea views.