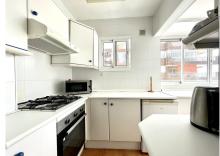

apartment is positioned on the 3rd floor and does not have lift access, however it is brimming with potential.

It is currently presented in its original condition, so would benefit from an update. However, light spacious rooms, provide many options for this. 3 large double bedrooms all have ample built in wardrobes and sea views. There are 2 bathrooms, 1 of which en-suite to the master, and a functional kitchen. Large patio doors open out from the spacious living/dining room to a good sized, south west facing, covered terrace, with open sea views.