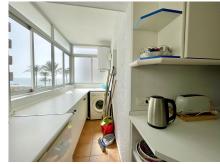

apartment is positioned on the 3rd floor and does not have lift access, however it is brimming with potential.

It is currently presented in its original condition, so would benefit from an update. However, light spacious rooms, provide many options for this. 3 large double bedrooms all have ample built in wardrobes and sea views. There are 2 bathrooms, 1 of which en-suite to the master, and a functional kitchen. Large patio doors open out from the spacious living/dining room to a good sized, south west facing, covered terrace, with open sea views.