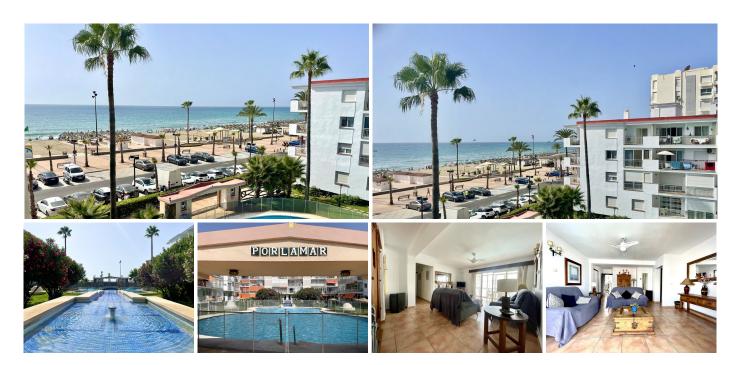

Perfectly situated on the Paseo Marítimo (sea front) of Los Boliches we bring to the market a top floor, 3 bedroom apartment boasting gorgeous sea views. Situated within the well established residence, the

apartment is positioned on the 3rd floor and does not have lift access, however it is brimming with potential.

It is currently presented in its original condition, so would benefit from an update. However, light spacious rooms, provide many options for this. 3 large double bedrooms all have ample built in wardrobes and sea views. There are 2 bathrooms, 1 of which en-suite to the master, and a functional kitchen. Large patio doors open out from the spacious living/dining room to a good sized, south west facing, covered terrace, with open sea views.

The development has gated parking for its residents and a feature guitar shaped swimming pool surrounded by well maintained gardens. Gates open directly out from the communal gardens onto the sea front where you find an array of shops, restaurants and km's of sandy beaches and beach bars.