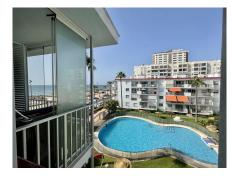

apartment is positioned on the 3rd floor and does not have lift access, however it is brimming with potential.

It is currently presented in its original condition, so would benefit from an update. However, light spacious rooms, provide many options for this. 3 large double bedrooms all have ample built in wardrobes and sea views. There are 2 bathrooms, 1 of which en-suite to the master, and a functional kitchen. Large patio doors open out from the spacious living/dining room to a good sized, south west facing, covered terrace, with open sea views.

The development has gated parking for its residents and a feature guitar shaped swimming pool surrounded by well maintained gardens. Gates open directly out from the communal gardens onto the sea front where you find an array of shops, restaurants and km's of sandy beaches and beach bars.