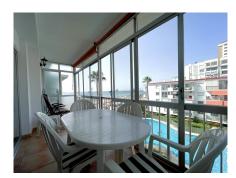

apartment is positioned on the 3rd floor and does not have lift access, however it is brimming with potential.

It is currently presented in its original condition, so would benefit from an update. However, light spacious rooms, provide many options for this. 3 large double bedrooms all have ample built in wardrobes and sea views. There are 2 bathrooms, 1 of which en-suite to the master, and a functional kitchen. Large patio doors open out from the spacious living/dining room to a good sized, south west facing, covered terrace, with open sea views.

The development has gated parking for its residents and a feature guitar shaped swimming pool surrounded by well maintained gardens. Gates open directly out from the communal gardens onto the sea front where you find an array of shops, restaurants and km's of sandy beaches and beach bars.