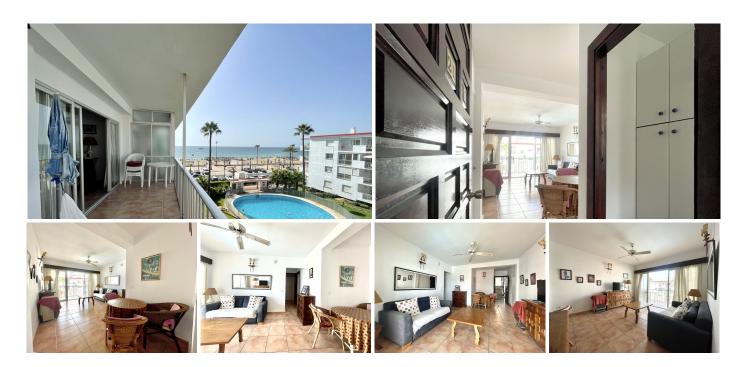

Perfectly situated on the Paseo Marítmo (sea front) of Los Boliches we bring to the market a top floor, 2 bedroom apartment, boasting gorgeous sea views. Situated within the well established residence, the

From the spacious living/dining room, large patio doors open out to a good sized, south west facing, covered terrace, with open sea views.

The layout could easily be changed into a 2 bedroom, 2 bathroom with an open plan kitchen... should the new owners wish to do so.

The development has gated parking for its residents and a feature guitar shaped swimming pool surrounded by well maintained gardens. Gates open directly out from the communal gardens onto the sea front where you find an array of shops, restaurants and km's of sandy beaches and beach bars.