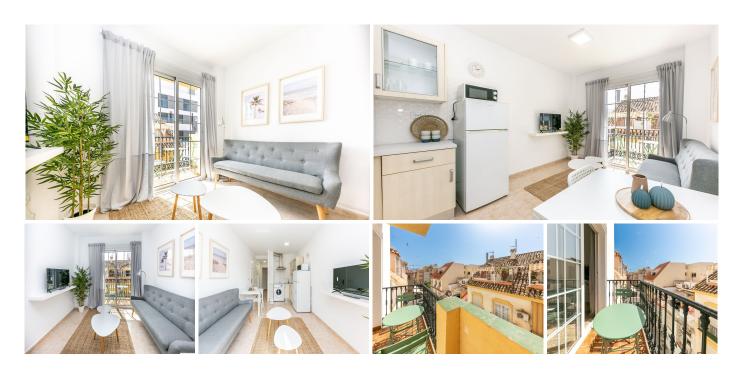

## Main Features:

- Unbeatable Location: Located in the heart of Fuengirola, this apartment is just 350 meters from the train and bus station, making transportation and mobility easy. In addition, the beautiful beach is just 350 meters away, allowing you to enjoy the sea and the sun at any time.
- The property consists of:
- 1 Bedroom
- 1 Bathroom with shower.
- Integrated Kitchen-Living Room: An open space that optimizes the use of the apartment, perfect for cooking, eating and relaxing.
- Small Terrace: Exit from the living room to a cozy terrace, where you can enjoy a morning coffee, creating a perfect corner for relaxation.

## Surroundings and Services:

- Accessibility and Connectivity: With the train and bus station just a few steps away, you have easy
  access to the entire region, ideal for those who need to travel for work or pleasure.
- Proximity to the Beach: Just 400 meters away, you will have the beach at your fingertips
- Services: Being in the center of Fuengirola, you will have a wide range of services and amenities nearby, including shops, restaurants, bars, supermarkets, shopping centers, and entertainment options.