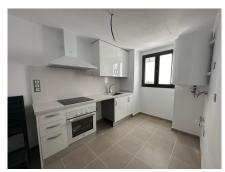

## PENTHOUSE WITH 3 BEDROOMS

Stepona

REF# R4798252 - 540.000€

3 Beds

2 Baths

90 m<sup>2</sup> Built

80 m<sup>2</sup> Terrace

Discover your dream penthouse in the heart of Estepona ready to move in! This is a modern 160m<sup>2</sup> penthouse, newly built in 2023, offering you an exclusive lifestyle with all the comforts at your fingertips. Located on the 6th floor, this exterior home features a west orientation that guarantees natural light and spectacular sunsets. With 3 spacious bedrooms and 2 elegant bathrooms, every detail has been thought out for your comfort.

Enjoy generous and quiet spaces, perfect for relaxing after a busy day. Built-in wardrobes provide you with additional storage, while the storage room allows you to keep everything in order. Electric heating and air

conditioning ensure that your home is cozy all year round. In addition, you will have the convenience of a parking space included in the price.

The building has an elevator and a communal pool, ideal for cooling off on hot days. With an energy class B in both energy consumption and CO2 emissions, this penthouse is a sustainable and efficient option.