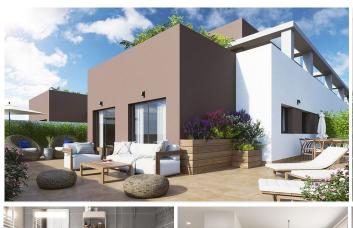

## PENTHOUSE WITH 3 BEDROOMS

Stepona

REF# R4798252 - 540.000€

3 Beds

2 Baths

90 m<sup>2</sup> Built

80 m<sup>2</sup> Terrace

Discover your dream penthouse in the heart of Estepona ready to move in! This is a modern 160m<sup>2</sup> penthouse, newly built in 2023, offering you an exclusive lifestyle with all the comforts at your fingertips. Located on the 6th floor, this exterior home features a west orientation that guarantees natural light and spectacular sunsets. With 3 spacious bedrooms and 2 elegant bathrooms, every detail has been thought out for your comfort.

Enjoy generous and quiet spaces, perfect for relaxing after a busy day. Built-in wardrobes provide you with additional storage, while the storage room allows you to keep everything in order. Electric heating and air

conditioning ensure that your home is cozy all year round. In addition, you will have the convenience of a parking space included in the price.

The building has an elevator and a communal pool, ideal for cooling off on hot days. With an energy class B in both energy consumption and CO2 emissions, this penthouse is a sustainable and efficient option.