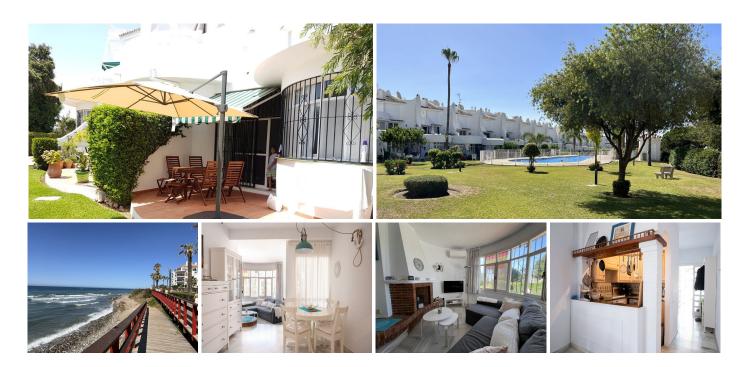

Charming Andalucian style, ground floor beach side apartment 1 minute walk to the beach

This is a cosy, somewhat quirky, yet charming apartment in a typical Andalucian style beachside

community. Two well sized bedrooms and two bathrooms (recently refurbished), with a semi open kitchen on to a split level dining room and lounge. There is an additional lounge (previously a covered terrace) which extends the living area and leads out to the large private, south facing patio which has views across the relaxing and mature gardens. Uniquely, the terrace extends on to what feels like a private garden area. It's a well maintained property, ready to move into as a holiday home for a young family or, as a retirement apartment for a couple with the opportunity to put your own stamp on it.

## The community:

A very family orientated community, safe for children to roam freely and play with no cars entering the communal areas. It enjoys well maintained, extensive gardens large enough for everyone to enjoy their space. In the centre there is a large communal pool which is open throughout the year. There are a few full time residents and most apartments are used as holiday homes by owners of diverse nationalities.

## Location:

Fantastic beach side location, just a 1 minute stroll from the beach, a local beach bar and to a plethora of shops, bars and restaurants. There is no need to get in the car to enjoy the local amenities. There is public transport links a few hundred meters from the property to go further afield and easy access to the main coastal highway.

Approximate distances:

Beach – 100m

Shops, bar restaurants – 500m

Cabopino Port – 3km

Marbella town – 9km