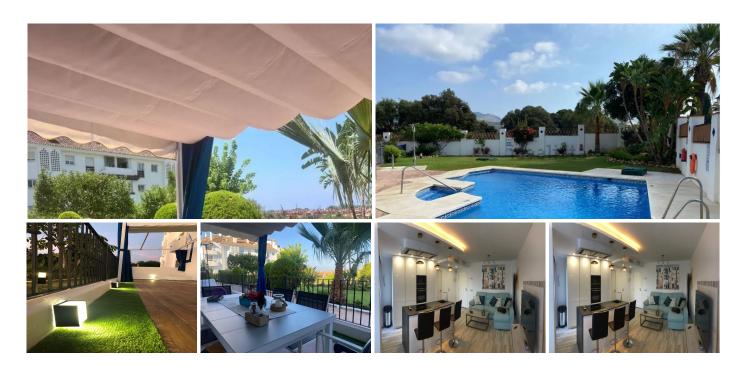

## Key Features:

Incredible Views: Enjoy open views of the garden and mountains, with a touch of sea views.

Completely Renovated: The apartment has been totally refurbished with high-quality materials, offering a modern and cozy atmosphere.

Spacious Terrace: A large terrace with direct access to the garden, perfect for relaxing and enjoying the surroundings.

Perfect Layout: Located on the ground floor, it features two bedrooms and two bathrooms, a living-dining room with access to the covered terrace, and a fully equipped kitchen.

Amenities and Services: Ceramic floors, hot/cold air conditioning, storage room, and a parking space. Additionally, the complex has an elevator.

**Environment and Community:** 

The complex offers an atmosphere of absolute tranquility, ideal for both vacations and year-round living. Less than 150 meters from the beach, you can enjoy a communal garden and pool. Its privileged location allows quick and convenient access to the center of Marbella, just a 5-minute drive away.