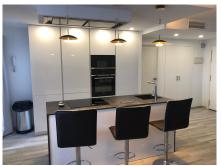

Spacious Terrace: A large terrace with direct access to the garden, perfect for relaxing and enjoying the surroundings.

Perfect Layout: Located on the ground floor, it features two bedrooms and two bathrooms, a living-dining room with access to the covered terrace, and a fully equipped kitchen.

Amenities and Services: Ceramic floors, hot/cold air conditioning, storage room, and a parking space. Additionally, the complex has an elevator.

**Environment and Community:** 

The complex offers an atmosphere of absolute tranquility, ideal for both vacations and year-round living. Less than 150 meters from the beach, you can enjoy a communal garden and pool. Its privileged location allows quick and convenient access to the center of Marbella, just a 5-minute drive away.