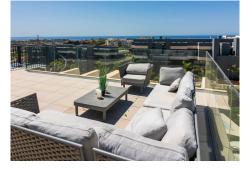

We are pleased to present this stunning contemporary 2-bedroom penthouse, featuring a large solarium with breathtaking sea and pool views.

Key Features:

Open Kitchen: Seamlessly integrated with the comfortable living area, perfect for modern living and entertaining.

Prime Location in OASIS 325: One of the best units available, ready for immediate purchase and enjoyment by a new owner.

Furniture: Not included but available as an option.

This remarkable penthouse offers a unique blend of luxury, comfort, and convenience, making it an ideal choice for discerning buyers.