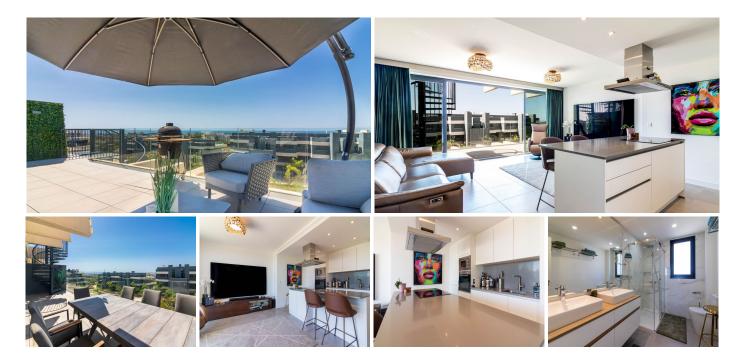

## PENTHOUSE DUPLEX WITH 2 BEDROOMS

Selwo

REF# R4791289 - 550.000€

2 BEDROOM DUPLEX PENTHOUSE WITH SEA VIEWS IN EXCLUSIVE DEVELOPMENT DESIGNED BY WORLD REKNOWN ARCHITECT JOAQUIN TORRES

Built

Terrace

Baths

Beds

We are pleased to present this stunning contemporary 2-bedroom penthouse, featuring a large solarium with breathtaking sea and pool views.

Key Features:

Open Kitchen: Seamlessly integrated with the comfortable living area, perfect for modern living and entertaining.

Designed by Joaquin Torres: This renowned architect, known for creating homes for celebrities like Cristiano Ronaldo, has crafted this exceptional development.

Community Amenities:

Co-Working Area: Ideal for remote work or business needs.