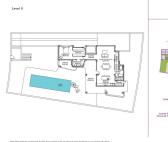

Designed in a contemporary style, the villa is distributed over three floors and is equipped with a lift for convenience and accessibility. The outdoor area is a true oasis, with a spacious terrace and a large 42 m² private swimming pool, ideal for enjoying the sun and the natural surroundings.