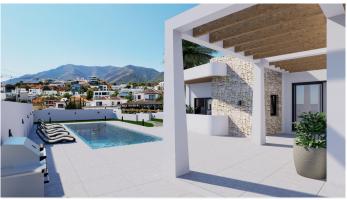

Designed in a contemporary style, the villa is distributed over three floors and is equipped with a lift for convenience and accessibility. The outdoor area is a true oasis, with a spacious terrace and a large 42 m² private swimming pool, ideal for enjoying the sun and the natural surroundings.

The interior layout includes three bedrooms, two of them en suite, and two additional bathrooms. The basement offers ample parking space for several cars, providing comfort and security.

The plot, which covers 800 m², provides generous outdoor space. In addition, owners can add a variety of exclusive extras, such as a private spa, a gym or a professionally designed garden, among others. These additional options allow the villa to be personalized even further, creating a home that meets all expectations and needs.