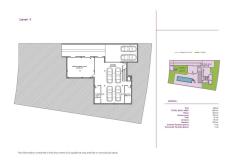

The interior layout includes three bedrooms, two of them en suite, and two additional bathrooms. The basement offers ample parking space for several cars, providing comfort and security.

The plot, which covers 800 m², provides generous outdoor space. In addition, owners can add a variety of exclusive extras, such as a private spa, a gym or a professionally designed garden, among others. These additional options allow the villa to be personalized even further, creating a home that meets all expectations and needs.