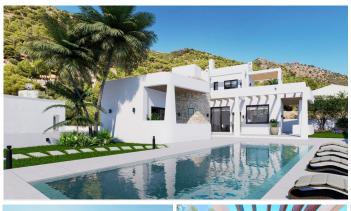

## DETACHED VILLA WITH 3 BEDROOMS

Mijas

REF# R4790236 - 1.496.000€

Baths

403 m<sup>2</sup> Built

800 m<sup>2</sup> Plot

115 m<sup>2</sup> Terrace

We are happy to presents you this magnificent off-plan villa. Discover the excellence of coastal living with this modern new build villa in Ibiza style, located in the sought after area of Buenavista of Mijas. This property offers a privileged location, with easy access to the main motorway and panoramic sea views.

Designed in a contemporary style, the villa is distributed over three floors and is equipped with a lift for convenience and accessibility. The outdoor area is a true oasis, with a spacious terrace and a large 42 m² private swimming pool, ideal for enjoying the sun and the natural surroundings.