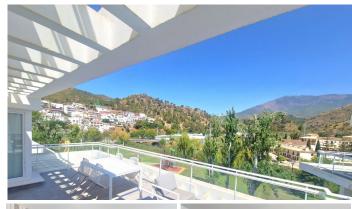

This property has a huge 100m2 rooftop solarium which enjoys all day sun! The apartment has stunning open views of the mountains and is 2 minutes walk from all amenities including community golf driving range, shops, restaurants, and the local school.

There is a large terrace off the sitting room with dining table and sofas and then a staircase to your very own rooftop solarium which enjoys all day sun and is over 100m2! This space is perfect for anyone with children, pets and would even be perfect as an outdoor gym or yoga area or just an incredible outdoor chill out space. The communal areas are perfectly maintained and there is private underground parking and storage with this property.