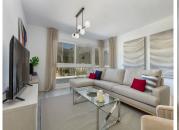

The apartment consists of 3 spacious bedrooms and 2 bathrooms, one of which is en suite. The large kitchen is open plan and connects through to the dining and sitting room area which enjoy beautiful

mountain views. The kitchen is fully fitted with high quality white goods and everything you might need including cutlery and vacuum cleaner.