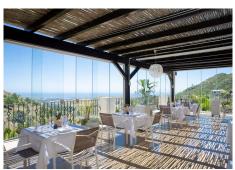

There is a large terrace off the sitting room with dining table and sofas and then a staircase to your very own rooftop solarium which enjoys all day sun and is over 100m2! This space is perfect for anyone with children, pets and would even be perfect as an outdoor gym or yoga area or just an incredible outdoor chill out space. The communal areas are perfectly maintained and there is private underground parking and storage with this property.