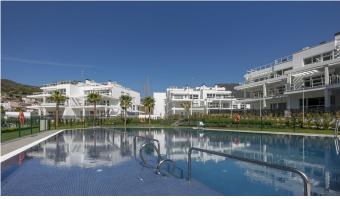

There is a large terrace off the sitting room with dining table and sofas and then a staircase to your very own rooftop solarium which enjoys all day sun and is over 100m2! This space is perfect for anyone with children, pets and would even be perfect as an outdoor gym or yoga area or just an incredible outdoor chill out space. The communal areas are perfectly maintained and there is private underground parking and storage with this property.