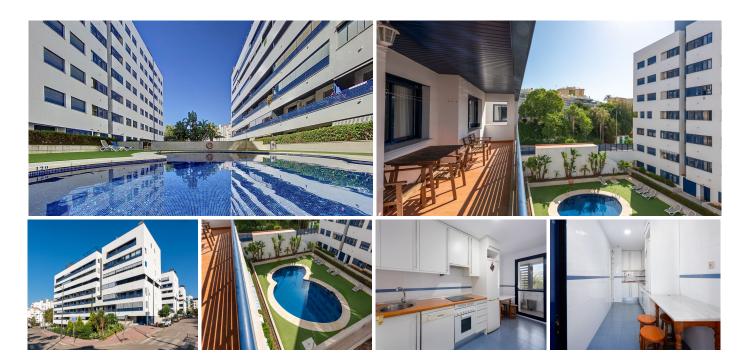

## Elegant 3-Bedroom Apartment in Estepona Puerto

This stunning apartment is located in the sought-after Estepona marina, in the town of Estepona, Malaga. With a privileged location, this property offers proximity to all essential services, including shops, schools,

golf courses and playgrounds. In addition, it is located a few steps from the sea and the beach, as well as the port and the city center, guaranteeing a comfortable and accessible life for its residents.

Notable features of this apartment include air conditioning, marble floors, double glazing and an armored door ensuring security. Residents can enjoy mountain, garden and pool views from the covered terrace and balcony. The urbanization offers a variety of community services such as a swimming pool, gym, spa and gardens, as well as having a security system at the entrance and a doorman.

This apartment also has a private garage and storage room with fiber optic internet access. The community is gated and has an elevator, which facilitates accessibility for people with reduced mobility. Partial sea and marina views add a special touch to this unique property, allowing you to enjoy a luxurious and relaxed lifestyle in one of the best locations in Estepona.