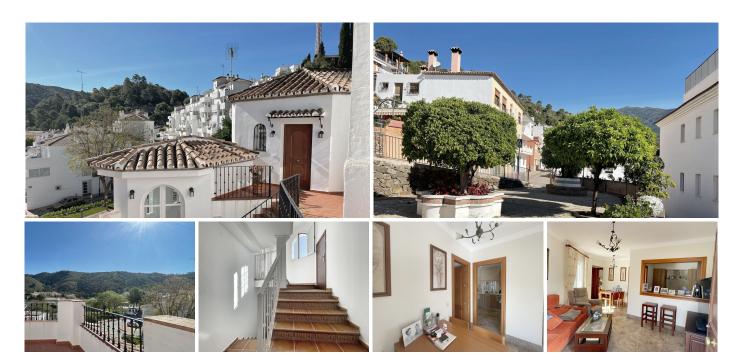

## TOP FLOOR APARTMENT WITH 2 BEDROOMS

Benahavís

REF# R4785850 - 260.000€

2 Beds

2 Baths

111 m<sup>2</sup> Built

40 m<sup>2</sup> Terrace

This cozy apartment features two bedrooms, a comfortable living room, a fully equipped kitchen, and two bathrooms.

One of the highlights of the apartment is its stunning terrace, which offers breathtaking views of the surrounding mountains. It's the perfect place to sit and enjoy a cup of coffee or tea while taking in the natural beauty of the area.

The apartment is located in a peaceful and serene mountain village, which offers plenty of opportunities for outdoor activities.

It's also conveniently located near restaurants, shops, and other amenities.