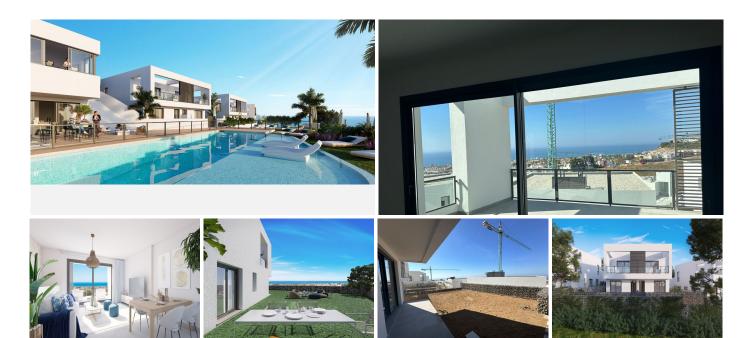

## SEMI-DETACHED HOUSE WITH 3 BEDROOMS

Riviera del Sol

REF# R4783420 - 595.000€

3

Beds

2 Baths

134 m<sup>2</sup> Built

117 m<sup>2</sup> Plot

48 contemporary semi-detached houses in Riviera del Sol, Mijas, with views over the Mediterranean,

community swimming pool, gymnasium, co-working area & landscaped communal garden areas.

The communal areas include a saline chlorination pool, gymnasium, co- working area, and landscaped garden areas.

The build specifications, amenities and location make these semi-detached houses excellent value for money.

The houses are superbly located on a hillside overlooking the mediterranean.

All facilities are in close proximity, including good access to the highway, beautiful beaches, international schools, fine dining, golf courses and the lively cosmopolitan towns of La Cala de Mijas and Calahonda.