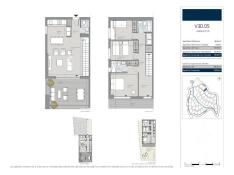

## SEMI-DETACHED HOUSE WITH 3 BEDROOMS

Riviera del Sol

REF# R4783420 - 595.000€

3

Beds

2 Baths

134 m<sup>2</sup> Built

117 m<sup>2</sup> Plot

31 m<sup>2</sup> Terrace

Resale opportunity! Will be ready in December 2024

Introducing a remarkable development of contemporary semi- detached houses in Riviera del Sol, Mijas, with views over the mediterranean.

Distributed over 2 floors, together with a garden and the option to add a private pool.. Each home has been designed with quality and comfort in mind, and the outdoor space is ideal for enjoying the Costa del Sol's magnificent climate.